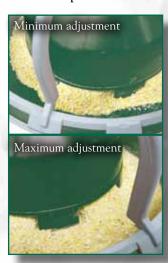

## The PTF Adult Turkey Pan Feeder

The PTF Turkey Pan Feeder is a multi-adjustable feeder that is easy to handle and gives excellent results. The ample and deep poly pan offers sufficient space for the growing turkeys, avoids feed waste and can easily be removed, exchanged or cleaned.

#### Features:

- Self-leveling which allows feeder to swing, therefore reducing bruising
- Steel feed level tube can be adjusted in seconds
- Even feed distribution
- Extra strength construction designed to withstand the movements of full-grown turkeys