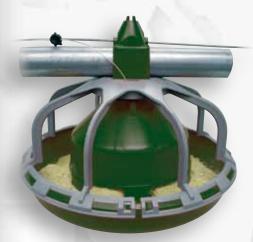

## The PXP Turkey Starter Feeder

The PXP Turkey Starter Feeder allows for maximum feeding space and easy access for your birds all around the pan. There is no need for individual pan settings as a single winch adjusts all feed pans

in a section, supplying the right amount of feed at all times.

#### **Features:**

- Winch controlled feed adjustment
- Wide 13-inch pan with 8 feeding positions
- Easy snap-on plastic grill made from high-impact polypropylene
- Built-in feed saver lip on sturdy plastic pan
- Fits on either smooth or ribbed tube