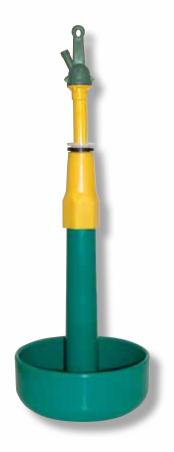

# The Big Tom Turkey Cup

Now you can have water access spread out through the house for all your birds. Manufactured with glass-filled structural polymer and stainless steel inserts, the BigTom Turkey Drinker System is tough enough for big toms, yet is small enough for poults. Each cup is a mini-reservoir that can satisfy 30 turkeys up to 7 weeks and 20 turkeys after 7 weeks. And it's easier than ever to use. Simply raise the cups and the water pressure from the front of each line.