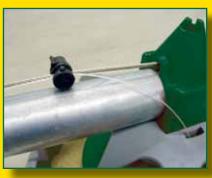

## The PXP Turkey Starter Feeder

The PXP Turkey Starter Feeder allows for maximum feeding space and easy access for your birds all around the pan. There is no need for individual pan settings as a single winch adjusts all feed pans

in a section, supplying the right amount of feed at all times.

#### **Features:**

- Winch controlled feed adjustment
- Wide 13-inch pan with 8 feeding positions
- Easy snap-on plastic grill made from high-impact polypropylene
- Built-in feed saver lip on sturdy plastic pan
- Fits on either smooth or ribbed tube