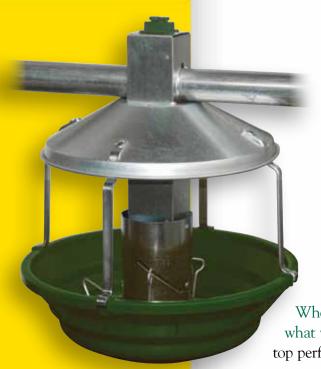

## The PTF Adult Turkey Pan Feeder

The PTF Turkey Pan Feeder is a multi-adjustable feeder that is easy to handle and gives excellent results. The ample and deep poly pan offers sufficient space for the growing turkeys, avoids feed waste and can easily be removed, exchanged or cleaned.

#### Features:

- Self-leveling which allows feeder to swing, therefore reducing bruising
- Steel feed level tube can be adjusted in seconds
- Even feed distribution
- Extra strength construction designed to withstand the movements of full-grown turkeys