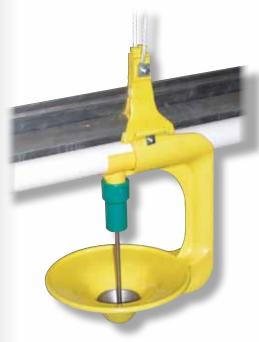

# The TurkeyMAX Bell Drinker

If you're not convinced a cup drinker is right for your turkeys, we have another watering solution for you. The VAL-CO TurkeyMAX Bell Drinker is easy to connect to the VAL-CO Watering System, when using the VAL-CO Adapter Nipple. From a hygienic point of view, the VAL-CO TurkeyMAX is a must for your house. Not only does it provide a reservoir of fresh water for your turkeys, but it's also safe for them to use. The smooth rim helps prevent bruising on the breasts of your birds.