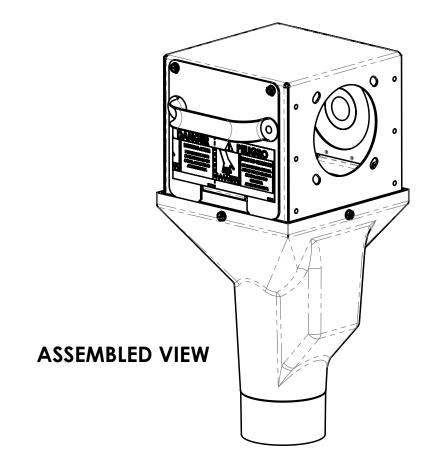

| BILL OF MATERIALS                                    |        |     |                            |
|------------------------------------------------------|--------|-----|----------------------------|
| ITEM #                                               | PART # | QTY | DESCRIPTION                |
| 1                                                    | 010766 | 1   | 6" X 12" PLASTIC BAG       |
| 2                                                    | 011382 | 4   | #10-24 x 3/4" SELF TAPPING |
| 3                                                    | 012675 | 8   | #10-24 X 1/2" HEX LOCKING  |
| 4                                                    | 713468 | 1   | CARTON, 17-1/4" X 9" X 10" |
| 5                                                    | 723402 | 1   | "DANGER" DECAL             |
| 6                                                    | 730046 | 1   | GASKET, DISCHARGE HEAD     |
| 7                                                    | 730472 | 1   | 730462 PKG. LIST           |
| 8                                                    | 730569 | 1   | DISCHARGE HEAD HOUSING     |
| 9                                                    | 730570 | 1   | ENCLOSURE MOUNTING PLATE   |
| 10                                                   | 730572 | 1   | ACCESS DOOR ASSY           |
| 11                                                   | 730573 | 1   | DIAPHRAGM RETAINER         |
| 12                                                   | 730634 | 1   | PLASTIC FUNNEL             |
| 13                                                   | 730765 | 1   | CONTACT ASSEMBLY           |
| 14                                                   | 990190 | 1   | FILL SYSTEM MANUAL         |
| NOTE: NOT ALL ITEMS IN ASSEMBLY ARE SHOWN, INCLUDING |        |     |                            |