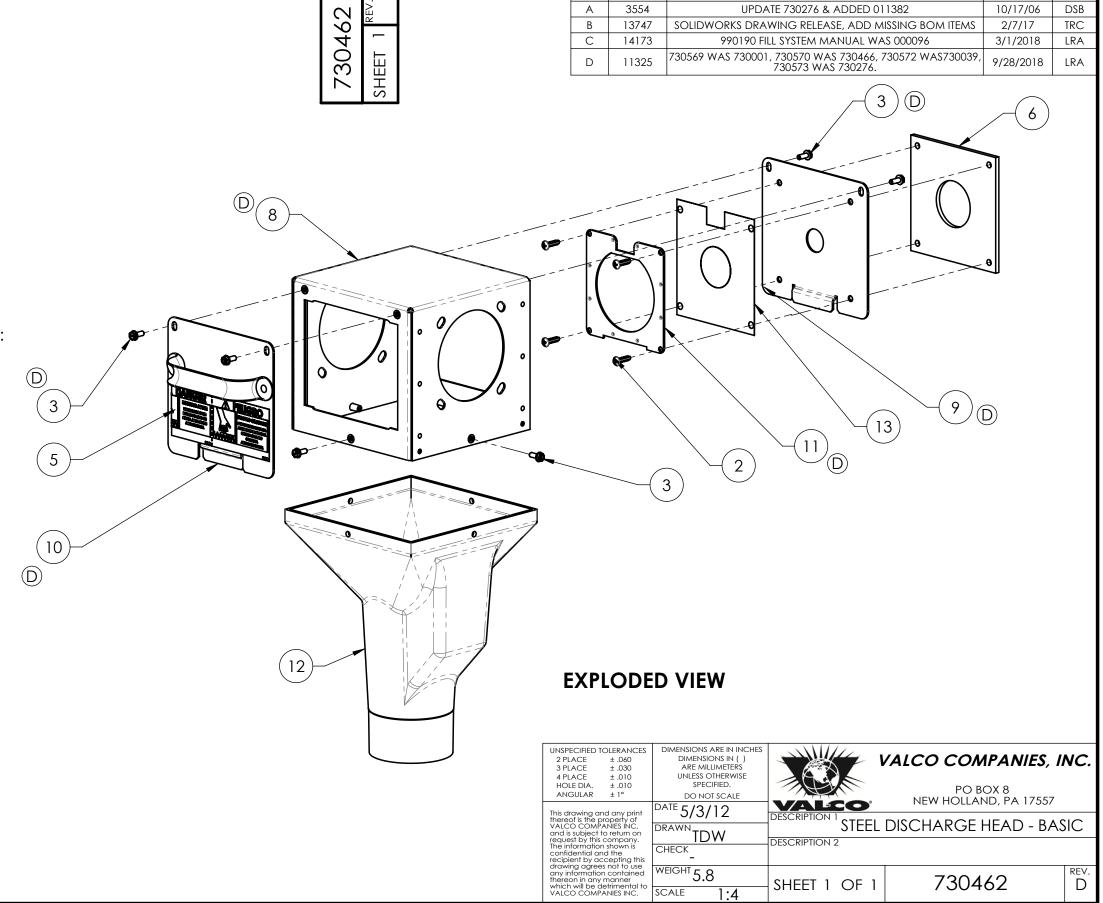

| BILL OF MATERIALS                                    |        |     |                            |
|------------------------------------------------------|--------|-----|----------------------------|
| ITEM #                                               | PART # | QTY | DESCRIPTION                |
| 1                                                    | 010766 | 1   | 6" X 12" PLASTIC BAG       |
| 2                                                    | 011382 | 4   | #10-24 x 3/4" SELF TAPPING |
| 3                                                    | 012675 | 8   | #10-24 X 1/2" HEX LOCKING  |
| 4                                                    | 713468 | 1   | CARTON, 17-1/4" X 9" X 10" |
| 5                                                    | 723402 | 1   | "DANGER" DECAL             |
| 6                                                    | 730046 | 1   | GASKET, DISCHARGE HEAD     |
| 7                                                    | 730472 | 1   | 730462 PKG. LIST           |
| 8                                                    | 730569 | 1   | DISCHARGE HEAD HOUSING     |
| 9                                                    | 730570 | 1   | ENCLOSURE MOUNTING PLATE   |
| 10                                                   | 730572 | 1   | ACCESS DOOR ASSY           |
| 11                                                   | 730573 | 1   | DIAPHRAGM RETAINER         |
| 12                                                   | 730634 | 1   | PLASTIC FUNNEL             |
| 13                                                   | 730765 | 1   | CONTACT ASSEMBLY           |
| 14                                                   | 990190 | 1   | FILL SYSTEM MANUAL         |
| NOTE: NOT ALL ITEMS IN ASSEMBLY ARE SHOWN, INCLUDING |        |     |                            |

- 010766 PLASTIC BAG
- 713468 CARTON
- 730472 PACKING LIST

990190 FILL SYSTEM MANUAL

ECN#

REV

**DESCRIPTION** 

DESCRIPTION 2

SHEET 1 OF 1

CHECK\_

SCALE

WEIGHT 5.8

DATE

REV.

730462