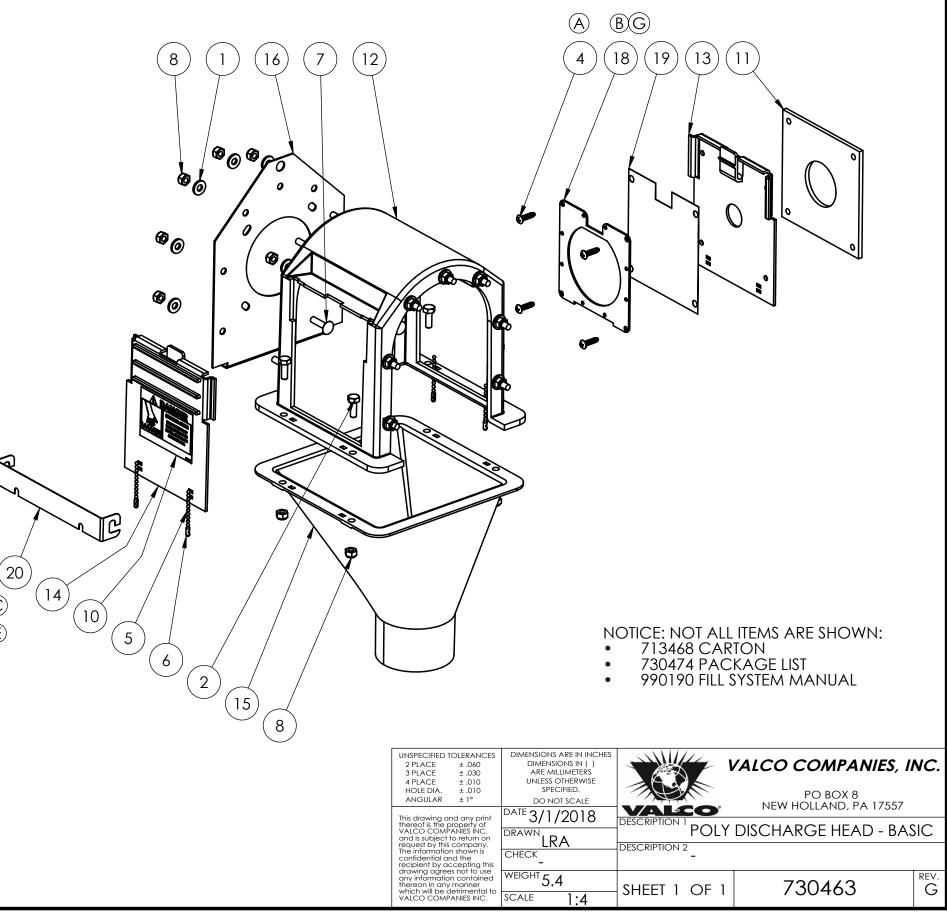

| BILL OF MATERIALS |        |     |                                |  |  |
|-------------------|--------|-----|--------------------------------|--|--|
| ITEM #            | PART # | QTY | DESCRIPTION                    |  |  |
| 1                 | 010424 | 14  | WASHER, FLAT, 1/4" SAE ZP      |  |  |
| 2                 | 010617 | 4   | BOLT, 1/4"-20 X 3/4" LG HCS ZP |  |  |
| 3                 | 010766 | 1   | 6" X 12" PLASTIC BAG           |  |  |
| 4                 | 011382 | 4   | #10-24 x 3/4" SELF TAPPING     |  |  |
| 5                 | 011431 | 2.5 | #6 BALL CHAIN                  |  |  |
| 6                 | 011432 | 4   | #6 BALL CHAIN CONNECTOR        |  |  |
| 7                 | 011434 | 14  | 1/4" x 1" CARRIAGE BOLT        |  |  |
| 8                 | 012793 | 18  | NUT, HEX LOCK 1/4-20 ZP        |  |  |
| 9                 | 713468 | 1   | CARTON, 17-1/4" X 9" X 10"     |  |  |
| 10                | 723402 | 1   | "DANGER" DECAL                 |  |  |
| 11                | 730046 | 1   | GASKET, DISCHARGE HEAD         |  |  |
| 12                | 730267 | 1   | POLY DISCHARGE HEAD            |  |  |
| 13                | 730271 | 1   | POLY ELECTRIC BOX MOUNT        |  |  |
| 14                | 730272 | 1   | POLY ACCESS DOOR               |  |  |
| 15                | 730273 | 1   | POLY FUNNEL                    |  |  |
| 16                | 730274 | 1   | GEARBOX MOUNT                  |  |  |
| 17                | 730474 | 1   | 730463 PKG. LIST               |  |  |
| 18                | 730573 | 1   | DIAPHRAGM RETAINER             |  |  |
| 19                | 730765 | 1   | CONTACT ASSEMBLY               |  |  |
| 20                | 730783 | 1   | POLY FLAG HOPPER DOOR STRAP    |  |  |
| 21                | 990190 | 1   | FILL SYSTEM MANUAL             |  |  |

## **ASSEMBLY INSTRUCTIONS:**

EXPLODED VIEW SHOWN FOR REFERENCE ONLY.

- ASSEMBLE 730274 PLATE TO 730267 HOUSING WITH (7) EA 011434 1. CRG BOLTS, 010424 WASHERS, AND 012793 LOCKNUTS.
- ASSEMBLE 730273 FUNNEL TO BOTTOM OF 730267 HOUSING WITH 2. (4) 010617 BOLTS AND 012793 LOCKNUTS.

 $\bigcirc$ 

E

- CÚT 011431 CHAIN TO (4) 7.5" PCS. AND PLACE 011432 3. CONNECTOR ON EACH ÉND.
- SLIP (2) CHAINS INTO 730272 DOOR AND (2) CHAINS IN 730271 DOOR. THEN SLIP CHAIN THRU RECTANGULAR HOLES IN 4. HOUSING AND FUNNEL AND CONNECT CHAINS. ASSEMBLE DOORS TO HOUSING.
- PLACE 730046 GASKET, 730765 DIAPHRAGM, 730276 RETAINER, 5. 730783 STRAP, (4) 011382 SCREWS, (7) 011434 BOLTS, (7) 010424 WASHERS, AND (7) 012793 LOCKNUTS INTO 010766 BAG.
- PLACE ALL COMPONENTS INTO CARTON AND SEAL. 6.