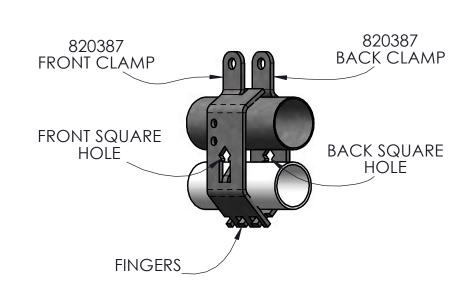

## HOLDING CLAMP INSTALLATION INSTRUCTION ON CONDUIT

INSERT A 690425 CARRIAGE BOLT INTO THE SQUARE HOLE ON THE BACK CLAMP, BETWEEN THE CONDUIT AND THE WATER PIPE, THROUGH THE SQUARE HOLE ON THE FRONT CLAMP

ENSURE THE SQUARE BOSS ON THE CARRIAGE BOLT SEATS INTO THE SQUARE HOLE ON THE BACK CLAMP

INSTALL A 690236 FLANGE NUT FINGER TIGHT; MAKE SURE THE CONDUIT IS SETTING ON TOP OF THE CARRIAGE BOLT AND THAT THE WATER LINE IS HANGING STRAIGHT DOWN, TIGHTENING THE 690236 FLANGE NUT