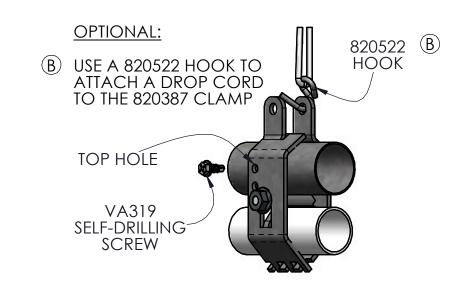

INSERT A VA319 SELF-DRILLING SCREW THROUGH THE TOP HOLE, DRILL AND SCREW IT TIGHT INTO THE CONDUIT

REPEAT ON THE OTHER SIDE

|   | UNSPECIFIED TOLERANCES DECIMAL 2 PLACE ± .010                            | DIMENSIONS IN [ ] ARE<br>MILLIMETERS UNLESS<br>OTHERWISE SPECIFIED. | INSTALLATION INSTRUCTIONS, END ASSEMBLIES, MANUAL FLUSH |             |                                     |  |
|---|--------------------------------------------------------------------------|---------------------------------------------------------------------|---------------------------------------------------------|-------------|-------------------------------------|--|
|   | 3 PLACE ± .002<br>ANGULAR ± 1/2°                                         | DATE 5/4/2021                                                       | MATERIAL                                                |             |                                     |  |
| • | This drawing and any print thereof                                       | DRAWN DBT                                                           |                                                         |             | <u> </u>                            |  |
|   | is the property of VAL-CO and is<br>subject to return on request by this | WEIGHT                                                              | 000                                                     | 270         |                                     |  |
|   | company. The information shown is confidential and the recipient, by     |                                                                     | 990279                                                  |             | VALCO                               |  |
|   | accepting this drawing agrees not to use any information contained       | SIZE C                                                              | SHEET 1 OF 1                                            | 02/24/2022  | VALCO INDUSTRIES, INC. PO BOX 8     |  |
|   | thereon in any manner which will<br>be detrimental to VAL-CO.            | SCALE 1:12                                                          | STILLT OF T                                             | Amos Fowler | B PO BOX 8<br>NEW HOLLAND, PA 17557 |  |