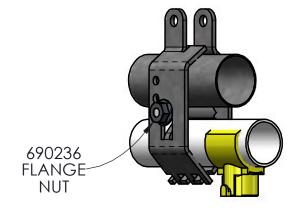

## HOLDING CLAMP INSTALLATION INSTRUCTION ON CONDUIT

INSERT A 690425 CARRIAGE BOLT INTO THE SQUARE HOLE ON THE BACK CLAMP, BETWEEN THE CONDUIT AND THE WATER PIPE, THROUGH THE SQUARE HOLE ON THE FRONT CLAMP

ENSURE THE SQUARE BOSS ON THE CARRIAGE BOLT SEATS INTO THE SQUARE HOLE ON THE BACK CLAMP

INSTALL A 690236 FLANGE NUT FINGER TIGHT; MAKE SURE THE CONDUIT IS SETTING ON TOP OF THE CARRIAGE BOLT AND THAT THE WATER LINE IS HANGING STRAIGHT DOWN, TIGHTENING THE 690236 FLANGE NUT