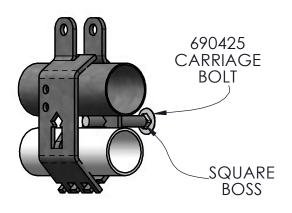

## HOLDING CLAMP INSTALLATION INSTRUCTION ON CONDUIT

INSERT A 690425 CARRIAGE BOLT INTO THE SQUARE HOLE ON THE BACK CLAMP, BETWEEN THE CONDUIT AND THE WATER PIPE, THROUGH THE SQUARE HOLE ON THE FRONT CLAMP

ENSURE THE SQUARE BOSS ON THE CARRIAGE BOLT SEATS INTO THE SQUARE HOLE ON THE BACK CLAMP

INSTALL A 690236 FLANGE NUT FINGER TIGHT; MAKE SURE THE CONDUIT IS SETTING ON TOP OF THE CARRIAGE BOLT AND THAT THE WATER LINE IS HANGING STRAIGHT DOWN, TIGHTENING THE 690236 FLANGE NUT