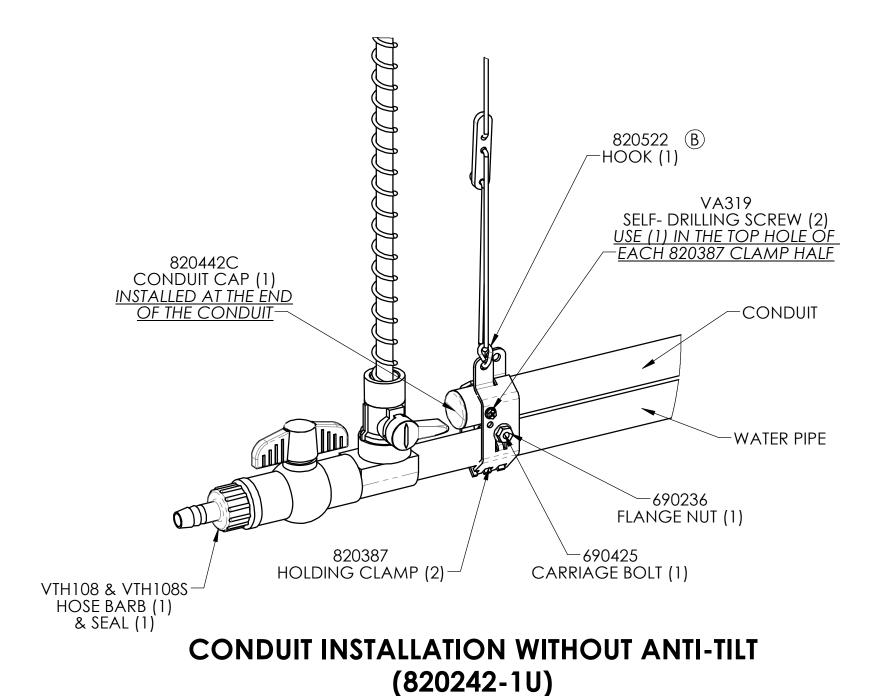

## HOLDING CLAMP INSTALLATION INSTRUCTION ON CONDUIT

INSERT A 690425 CARRIAGE BOLT INTO THE SQUARE HOLE ON THE BACK CLAMP, BETWEEN THE CONDUIT AND THE WATER PIPE, THROUGH THE SQUARE HOLE ON THE FRONT CLAMP

ENSURE THE SQUARE BOSS ON THE CARRIAGE BOLT SEATS INTO THE SQUARE HOLE ON THE BACK CLAMP

INSTALL A 690236 FLANGE NUT FINGER TIGHT; MAKE SURE THE CONDUIT IS SETTING ON TOP OF THE CARRIAGE BOLT AND THAT THE WATER LINE IS HANGING STRAIGHT DOWN, TIGHTENING THE 690236 FLANGE NUT

INSERT A VA319 SELF-DRILLING SCREW THROUGH THE TOP HOLE, DRILL AND SCREW IT TIGHT INTO THE CONDUIT

REPEAT ON THE OTHER SIDE

|   | UNSPECIFIED TOLERANCES DECIMAL 2 PLACE ± .010                            | DIMENSIONS IN [ ] ARE<br>MILLIMETERS UNLESS<br>OTHERWISE SPECIFIED. | INSTALLATION INSTRUCTIONS, END ASSEMBLIES, MANUAL FLUSH |             |                                     |  |
|---|--------------------------------------------------------------------------|---------------------------------------------------------------------|---------------------------------------------------------|-------------|-------------------------------------|--|
|   | 3 PLACE ± .002<br>ANGULAR ± 1/2°                                         | DATE 5/4/2021                                                       | MATERIAL                                                |             |                                     |  |
| • | This drawing and any print thereof                                       | DRAWN DBT                                                           |                                                         |             | <u> </u>                            |  |
|   | is the property of VAL-CO and is<br>subject to return on request by this | WEIGHT                                                              | 000                                                     | 270         |                                     |  |
|   | company. The information shown is confidential and the recipient, by     |                                                                     | 990279                                                  |             | VALCO                               |  |
|   | accepting this drawing agrees not to use any information contained       | SIZE C                                                              | SHEET 1 OF 1                                            | 02/24/2022  | VALCO INDUSTRIES, INC. PO BOX 8     |  |
|   | thereon in any manner which will<br>be detrimental to VAL-CO.            | SCALE 1:12                                                          | STILLT OF T                                             | Amos Fowler | B PO BOX 8<br>NEW HOLLAND, PA 17557 |  |