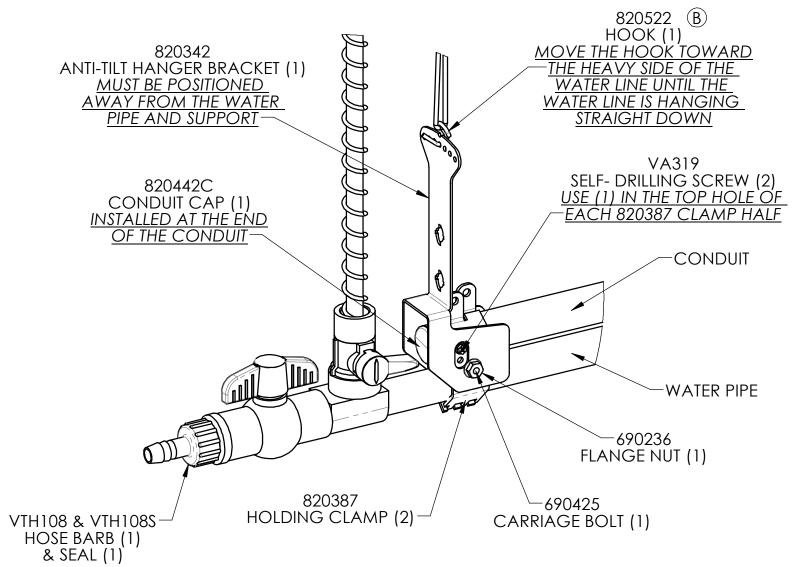

CONDUIT INSTALLATION WITH ANTI-TILT (820242-2U)

\_\_\_\_\_\_\_

## HOLDING CLAMP INSTALLATION INSTRUCTION ON CONDUIT

INSERT A 690425 CARRIAGE BOLT INTO THE SQUARE HOLE ON THE BACK CLAMP, BETWEEN THE CONDUIT AND THE WATER PIPE, THROUGH THE SQUARE HOLE ON THE FRONT CLAMP

ENSURE THE SQUARE BOSS ON THE CARRIAGE BOLT SEATS INTO THE SQUARE HOLE ON THE BACK CLAMP

INSTALL A 690236 FLANGE NUT FINGER TIGHT; MAKE SURE THE CONDUIT IS SETTING ON TOP OF THE CARRIAGE BOLT AND THAT THE WATER LINE IS HANGING STRAIGHT DOWN, TIGHTENING THE 690236 FLANGE NUT

INSERT A VA319 SELF-DRILLING SCREW THROUGH THE TOP HOLE, DRILL AND SCREW IT TIGHT INTO THE CONDUIT

REPEAT ON THE OTHER SIDE

|   | UNSPECIFIED TOLERANCES DECIMAL 2 PLACE ± .010                            | DIMENSIONS IN [ ] ARE<br>MILLIMETERS UNLESS<br>OTHERWISE SPECIFIED. | INSTALLATION INSTRUCTIONS, END ASSEMBLIES, MANUAL FLUSH |             |                                     |  |
|---|--------------------------------------------------------------------------|---------------------------------------------------------------------|---------------------------------------------------------|-------------|-------------------------------------|--|
|   | 3 PLACE ± .002<br>ANGULAR ± 1/2°                                         | DATE 5/4/2021                                                       | MATERIAL                                                |             |                                     |  |
| • | This drawing and any print thereof                                       | DRAWN DBT                                                           |                                                         |             | <u> </u>                            |  |
|   | is the property of VAL-CO and is<br>subject to return on request by this | WEIGHT                                                              | 000                                                     | 270         |                                     |  |
|   | company. The information shown is confidential and the recipient, by     |                                                                     | 990279                                                  |             | VALCO                               |  |
|   | accepting this drawing agrees not to use any information contained       | SIZE C                                                              | SHEET 1 OF 1                                            | 02/24/2022  | VALCO INDUSTRIES, INC. PO BOX 8     |  |
|   | thereon in any manner which will<br>be detrimental to VAL-CO.            | SCALE 1:12                                                          | STILLT OF T                                             | Amos Fowler | B PO BOX 8<br>NEW HOLLAND, PA 17557 |  |