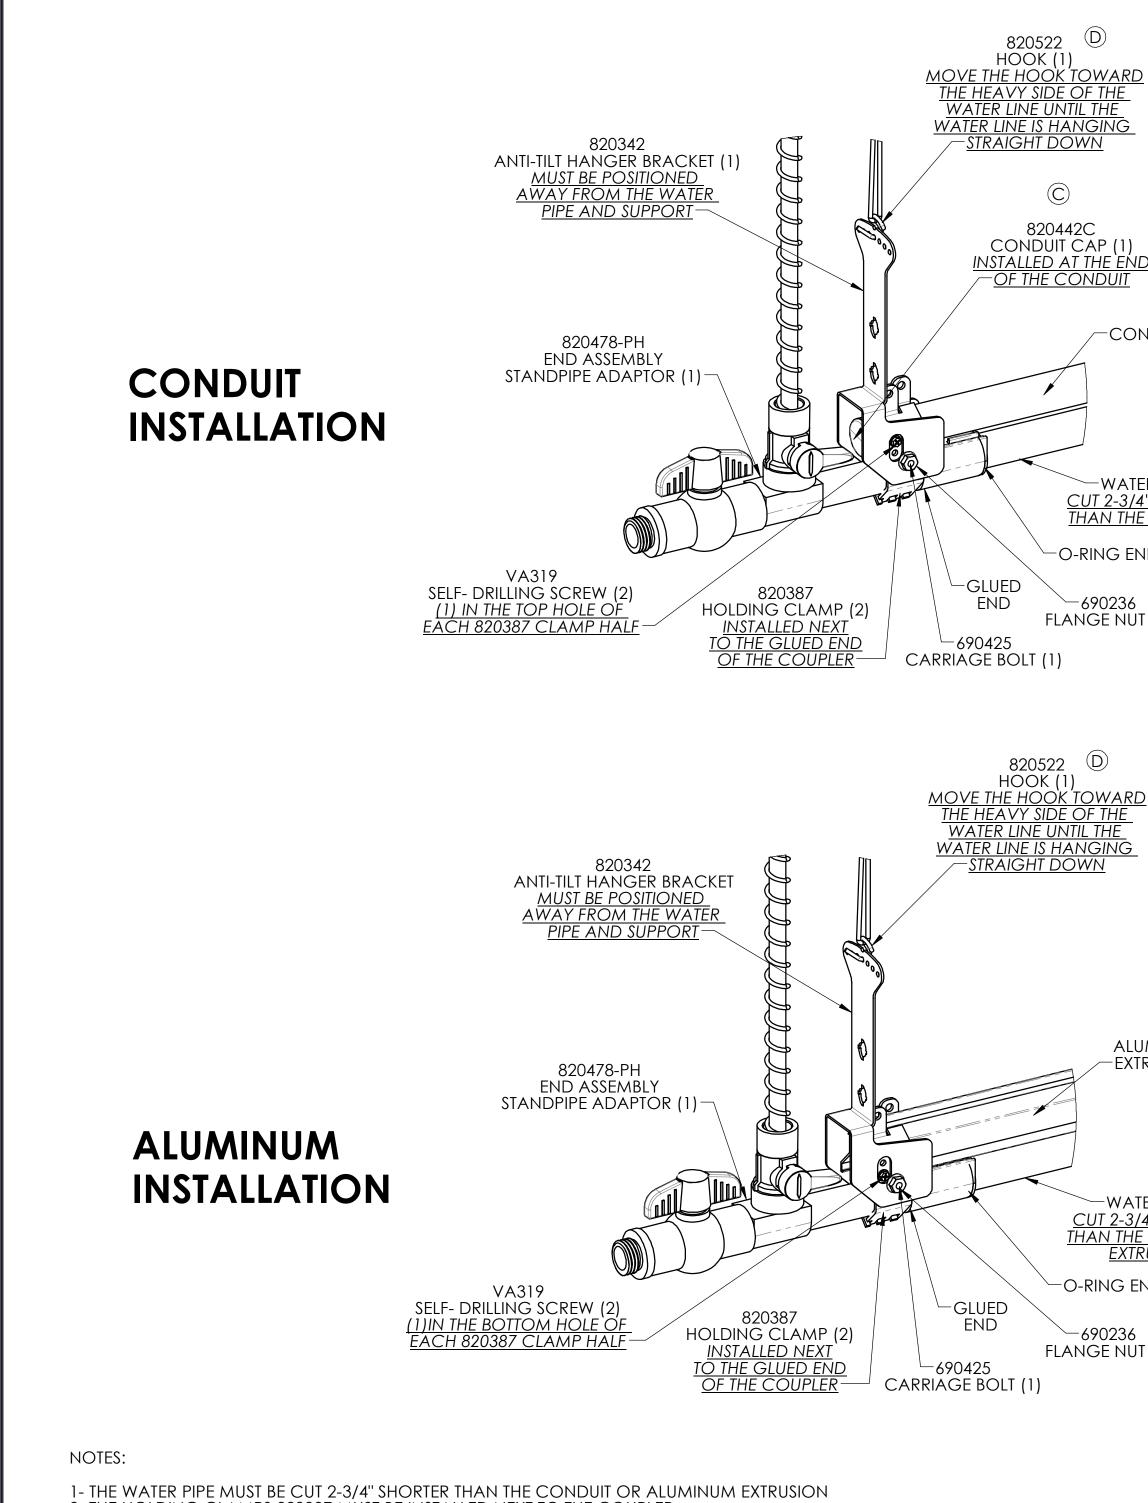

- 2- THE HOLDING CLAMPS 820387 MUST BE INSTALLED NEXT TO THE COUPLER
  3- FOR CONDUIT SUPPORT USE (1) VA319 SELF-DRILLING SCREW IN THE TOP HOLE OF EACH 820387 CLAMP HALF
  4- FOR ALUMINUM SUPPORT USE (1) VA319 SELF-DRILLING SCREW IN THE BOTTOM HOLE OF EACH 820387 CLAMP HALF