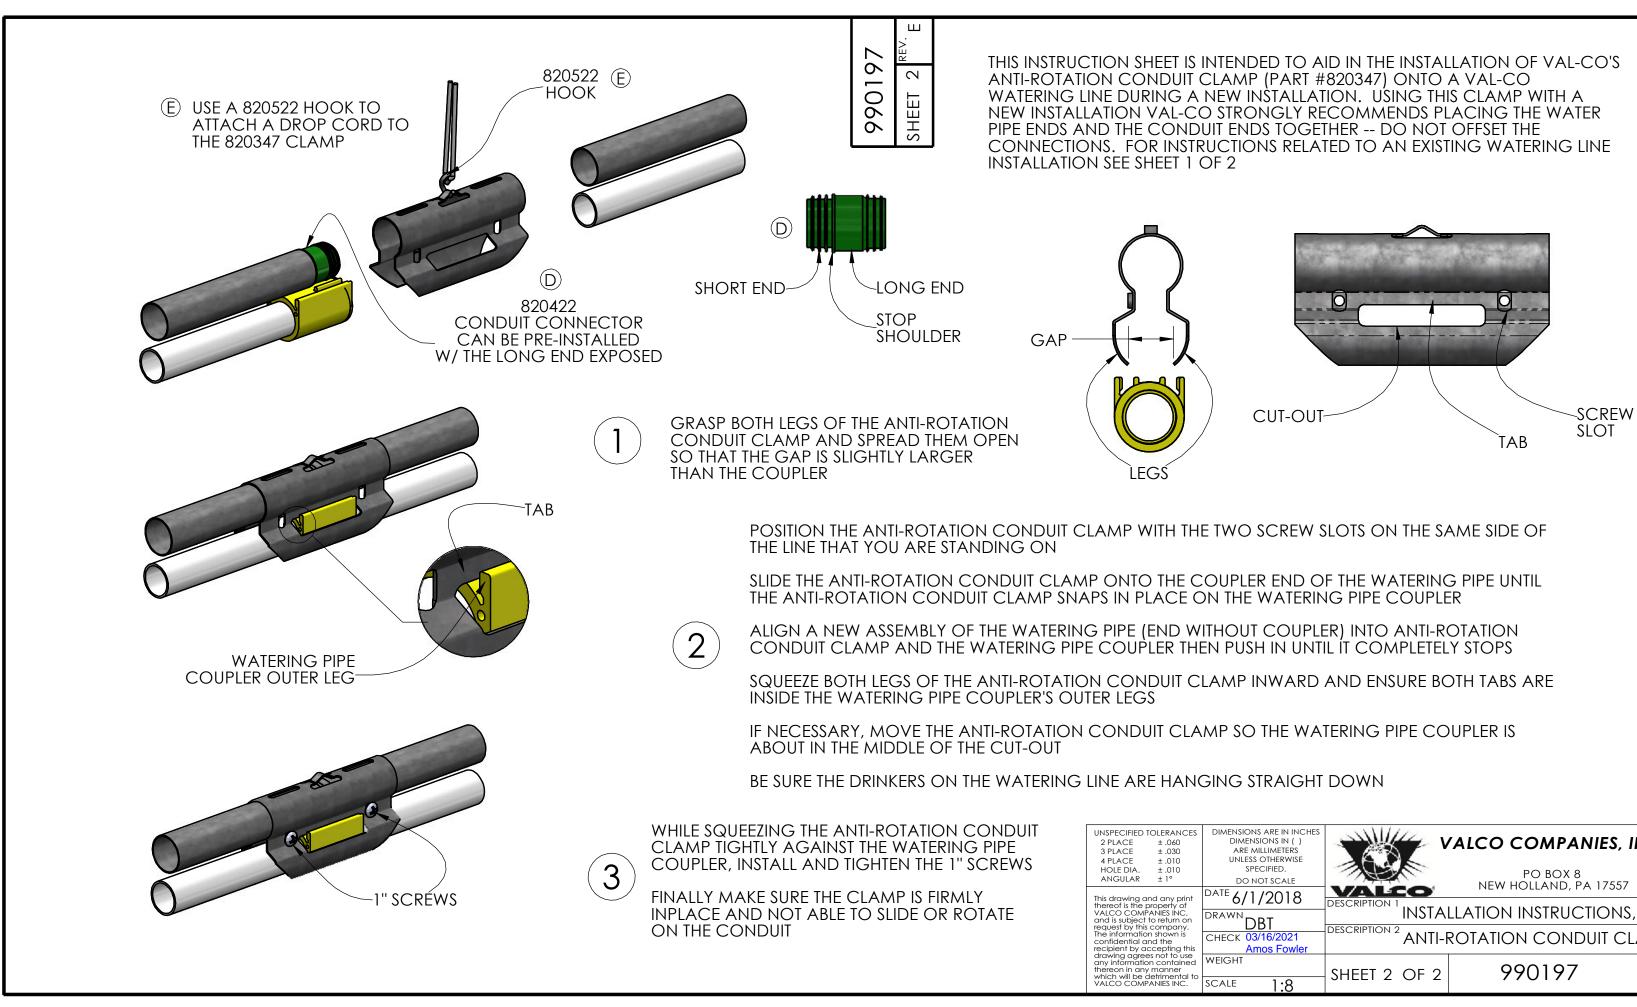

| ANCES<br>160<br>130<br>110<br>110                                                           | DIMENSIONS ARE IN INCHES<br>DIMENSIONS IN ( )<br>ARE MILLIMETERS<br>UNLESS OTHERWISE<br>SPECIFIED, |                                 | ALCO COMPANIES, IN                      | VC.  |
|---------------------------------------------------------------------------------------------|----------------------------------------------------------------------------------------------------|---------------------------------|-----------------------------------------|------|
| ,<br>,                                                                                      | DO NOT SCALE                                                                                       |                                 | PO BOX 8<br>NEW HOLLAND, PA 17557       |      |
| INC,<br>INC,<br>Irn on<br>Dany.<br>vn is<br>ing this<br>to use<br>tained<br>her<br>ental to | <sup>date</sup> 6/1/2018                                                                           | DESCRIPTION 1                   | · · · · · · · · · · · · · · · · · · ·   |      |
|                                                                                             |                                                                                                    |                                 |                                         |      |
|                                                                                             | CHECK 03/16/2021<br>Amos Fowler                                                                    | DESCRIPTION <sup>2</sup> ANTI-F | ROTATION CONDUIT CLA                    | ٩MP  |
|                                                                                             | WEIGHT                                                                                             | SHEET 2 OF 2                    | 990197                                  | REV. |
|                                                                                             | SCALE 1:8                                                                                          |                                 | ,,,,,,,,,,,,,,,,,,,,,,,,,,,,,,,,,,,,,,, | L    |