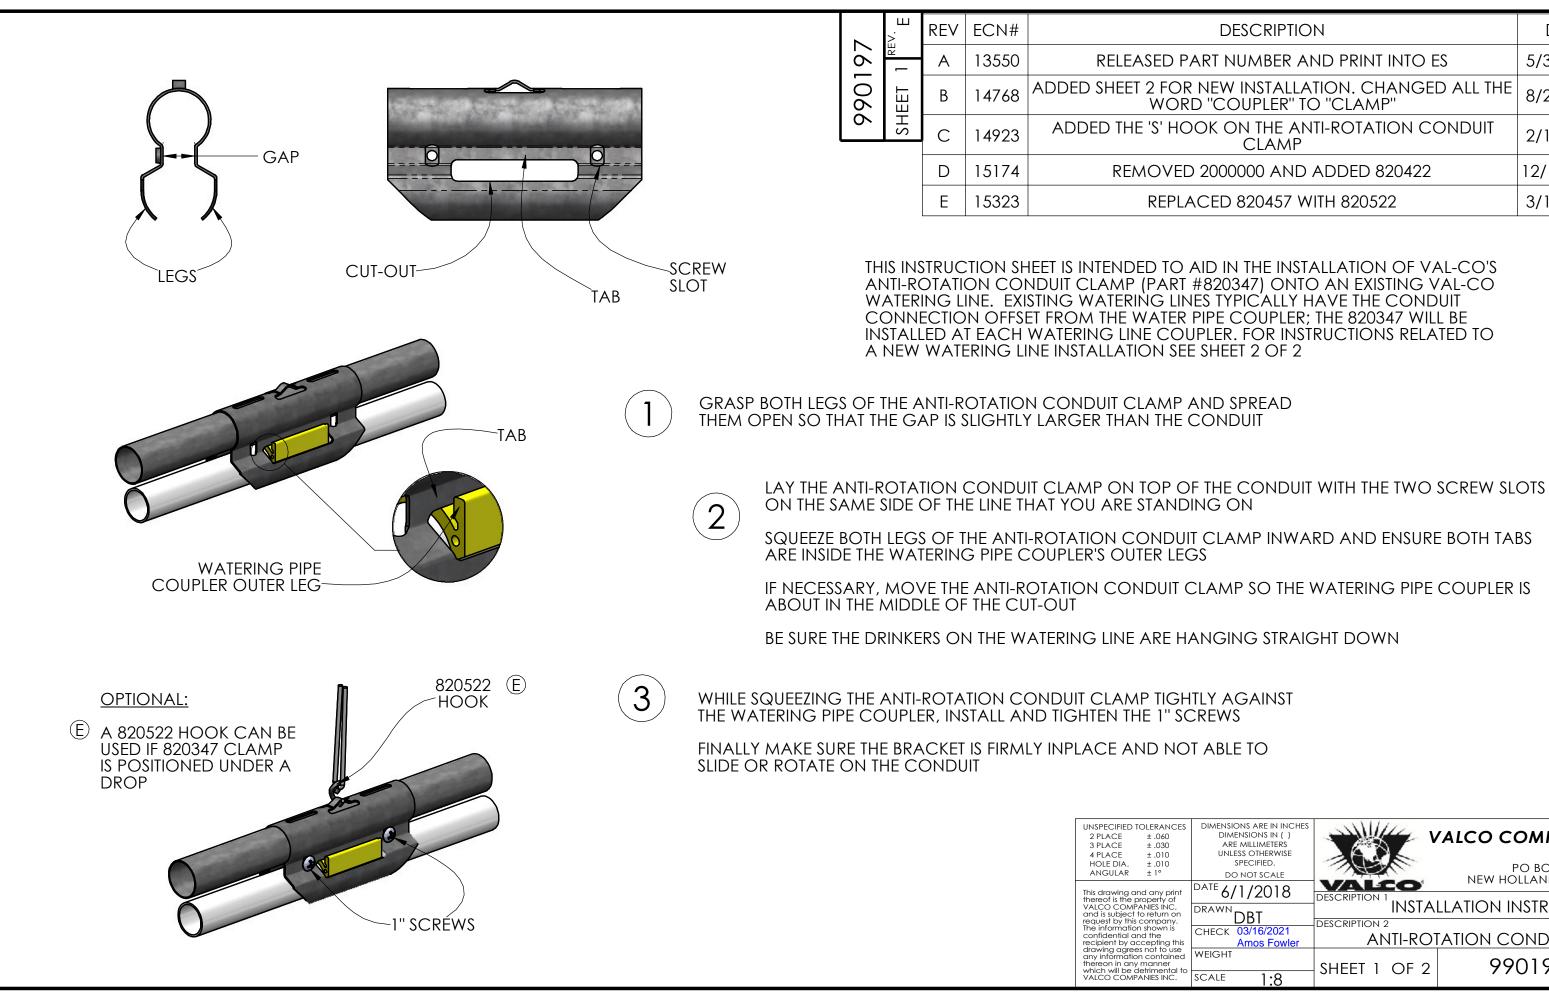

THIS INSTRUCTION SHEET IS INTENDED TO AID IN THE INSTALLATION OF VAL-CO'S ANTI-ROTATION CONDUIT CLAMP (PART #820347) ONTO AN EXISTING VAL-CO INSTALLED AT EACH WATERING LINE COUPLER. FOR INSTRUCTIONS RELATED TO

| ANCES<br>060<br>030<br>010                | DIMENSIONS ARE IN INCHES<br>DIMENSIONS IN ( )<br>ARE MILLIMETERS<br>UNLESS OTHERWISE | V V                                                                                                      | ALCO COMPANIES, INC.              |  |
|-------------------------------------------|--------------------------------------------------------------------------------------|----------------------------------------------------------------------------------------------------------|-----------------------------------|--|
| 010                                       | SPECIFIED.<br>DO NOT SCALE                                                           | The contraction                                                                                          | PO BOX 8<br>NEW HOLLAND, PA 17557 |  |
| INC,                                      | DATE 6/1/2018                                                                        | DESCRIPTION 1<br>INSTALLATION INSTRUCTIONS,<br>DESCRIPTION 2<br>ANTI-ROTATION CONDUIT CLAMP <sup>B</sup> |                                   |  |
| urn on<br>bany.<br>vn is<br>e<br>ing this | DBI<br>CHECK 03/16/2021<br>Amos Fowler                                               |                                                                                                          |                                   |  |
| to use<br>Itained<br>ner<br>ental to      | WEIGHT                                                                               | SHEET 1 OF 2                                                                                             | 990197 REV.                       |  |
|                                           | scale 1:8                                                                            |                                                                                                          |                                   |  |