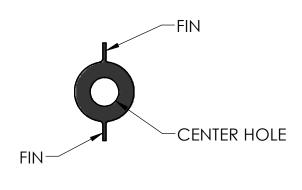

INSULATOR

HOLE ON THE HANGER

## **INSULATOR INSTALLATION (WHEN USING A SHOCKER WIRE)**

- 1- ALIGN THE INSULATOR FINS WITH THE STRAIGHT EDGES OF THE HOLE, PUSH THE INSULATOR ABOUT 1/2 WAY THROUGH THE HANGER BRACKET
- 2- ROTATE THE INSULATOR UNTIL THE FINS SNAP INTO BOTH SLOTS
- 3- THREAD THE SHOCKER WIRE THROUGH THE INSULATOR