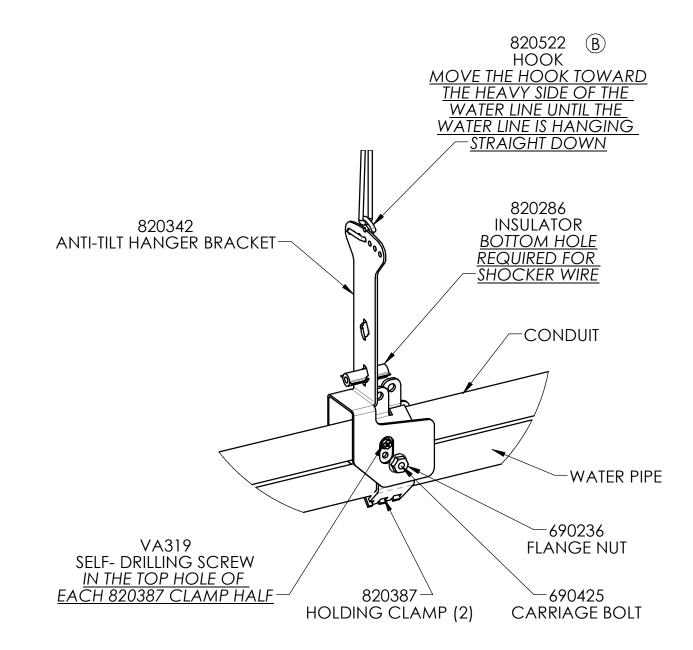

CONDUIT

**INSTALLATION** 

| REV | ECN#  | DESCRIPTION                            | DATE      | BY  |
|-----|-------|----------------------------------------|-----------|-----|
| Α   | 15027 | RELEASED PART NUMBER AND PRINT INTO ES | 4/29/2020 | DBT |
| В   | 15688 | REPLACED 820457 WITH 820522            | 2/17/2022 | DBT |