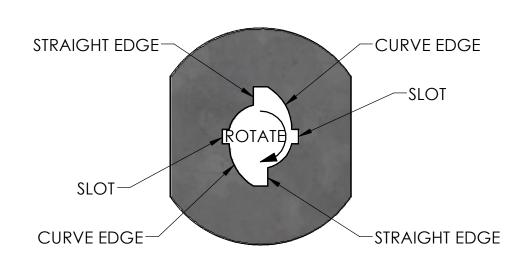

## **INSULATOR INSTALLATION (WHEN USING A SHOCKER WIRE)**

- 1- ALIGN THE INSULATOR FINS WITH THE STRAIGHT EDGES OF THE HOLE, PUSH THE INSULATOR ABOUT 1/2 WAY THROUGH THE HANGER BRACKET
- 2- ROTATE THE INSULATOR UNTIL THE FINS SNAP INTO BOTH SLOTS
- 3- THREAD THE SHOCKER WIRE THROUGH THE INSULATOR