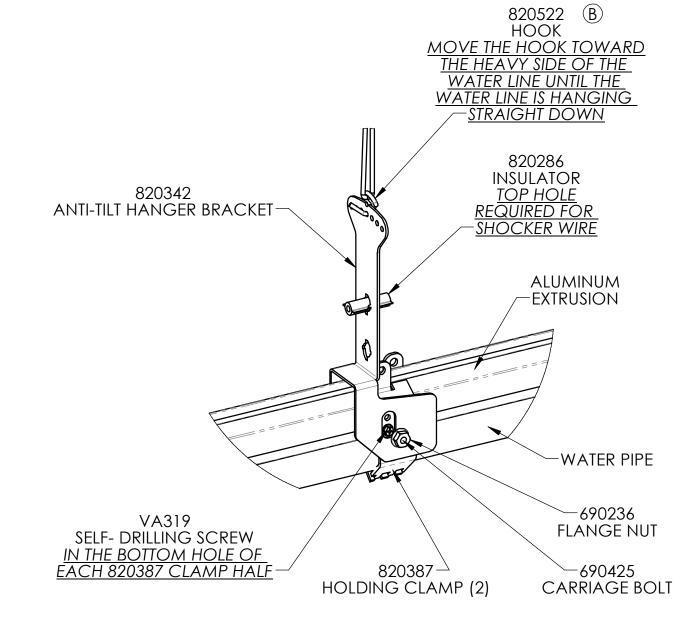

CONDUIT

**INSTALLATION** 

| REV | ECN#  | DESCRIPTION                            | DATE      | BY  |
|-----|-------|----------------------------------------|-----------|-----|
| Α   | 15027 | RELEASED PART NUMBER AND PRINT INTO ES | 4/29/2020 | DBT |
| В   | 15688 | REPLACED 820457 WITH 820522            | 2/17/2022 | DBT |