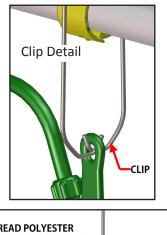

- 2. Assemble the water supply Saddle/Tubing, as shown in Figure 2, 3 and 4.
- 3. Hang in place using the VTB170 Clip, VD319 Rope and the VS341 Height Adjustment Strap, as shown in Figure 5. (Clip & Height Adjustment detail on next page.)
- 4. Turn the water to the drinker on.