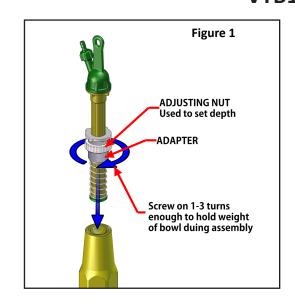

1. Assemble the Valve Assembly to the Turkey Bell Bowl Assembly. Screw the threads of the Bowl Adapter into the threads of the Collar 1-3 turns to hold the bowl securely, as shown in Figure 1.

Be sure the Adjuster Nut is on the Bowl Adapter and screwed into the top of the Bowl Adapter by at least (1) one thread but not more than (3) three threads.