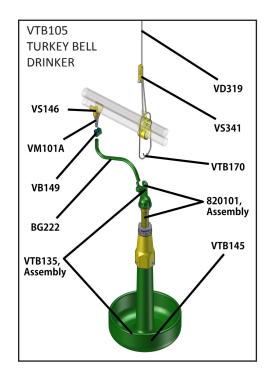

## **Turkey Bell Drinker VTB105**

The Val-Co® VTB105 are shipped as subassemblies and will require some assembly. Refer to page 2, Exploded drawing, for a view of each assembly and available replacement parts.

### **VTB105 ASSEMBLIES**

| PART #                                              | DESCRIPTION                                            | QTY |
|-----------------------------------------------------|--------------------------------------------------------|-----|
| VTB105 TURKEY BELL DRINKER                          |                                                        |     |
| BG222                                               | GREEN PVC TUBING 1/4"                                  | 1.5 |
| VD319                                               | CORD, 1/8", POLYESTER, SOLID BRAID, NATURAL            | 2   |
| VM101                                               | MINI DRINKER ADAPTER WITH NIPPLE BODY                  | 1   |
| VS341                                               | HEIGHT ADJUSTMENT STRAP                                | 1   |
| VTB135                                              | FLANGLESS TURKEY BELL BOWL & VALVE ASSMBLY             | 1   |
| VTB170                                              | TURKEY BELL CLIP 304 SS                                | 1   |
| VTB135 TURKEY BELL DRINKER, BOWL AND VALVE ASSEMBLY |                                                        |     |
| VTB145                                              | TURKEY BELL BOWL ASSY W/O FLANGE                       | 1   |
| 820101                                              | TURKEY BELL DRINKER VALVE ASSEMBLY                     | 1   |
| 820101 - TURKEY BELL DRINKER VALVE ASSEMBLY         |                                                        |     |
| 820100                                              | SPRING, COMP, SS, 1.017" OD 2.464" LG, .072 DIA, 302SS | 1   |
| 820253                                              | TURKEY BELL VALVE, ADJ NUT ASSY                        | 1   |
| 820254                                              | TURKEY BELL VALVE, STEM ASSY                           | 1   |
| 820256                                              | TURKEY BELL DRINKER, TRIGGER PIN ASSY, CL RESISTANT    | 1   |
| ACCESSORY                                           |                                                        |     |
| VS146                                               | SADDLE STANDARD                                        | 1   |