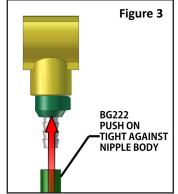

- 2. Assemble the water supply Saddle/Tubing, as shown in Figure 2, 3 and 4.
- 3. Hang in place using the VTB170 Clip, VD319 Rope and the VS341 Height Adjustment Strap, as shown in Figure 5. (Clip & Height Adjustment detail on next page.)
- 4. Turn the water to the drinker on.