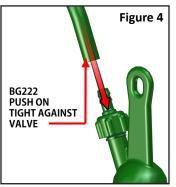

- 2. Assemble the water supply Saddle/Tubing, as shown in Figure 2, 3 and 4.
- 3. Hang in place using the VTB170 Clip, VD319 Rope and the VS341 Height Adjustment Strap, as shown in Figure 5. (Clip & Height Adjustment detail on next page.)
- 4. Turn the water to the drinker on.