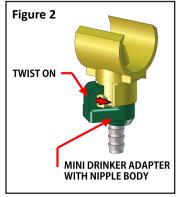

- 2. Assemble the water supply Saddle/Tubing, as shown in Figure 2, 3 and 4.
- 3. Hang in place using the VTB170 Clip, VD319 Rope and the VS341 Height Adjustment Strap, as shown in Figure 5. (Clip & Height Adjustment detail on next page.)
- 4. Turn the water to the drinker on.