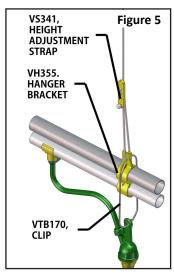

- 2. Assemble the water supply Saddle/Tubing, as shown in Figure 2, 3 and 4.
- 3. Hang in place using the VTB170 Clip, VD319 Rope and the VS341 Height Adjustment Strap, as shown in Figure 5. (Clip & Height Adjustment detail on next page.)
- 4. Turn the water to the drinker on.