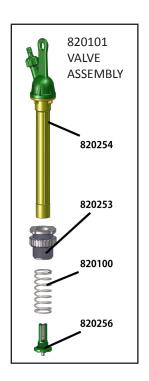

### **VTB105 ASSEMBLIES**

| PART #                                              | DESCRIPTION                                            | QTY |
|-----------------------------------------------------|--------------------------------------------------------|-----|
| VTB105 TURKEY BELL DRINKER                          |                                                        |     |
| BG222                                               | GREEN PVC TUBING 1/4"                                  | 1.5 |
| VD319                                               | CORD, 1/8", POLYESTER, SOLID BRAID, NATURAL            | 2   |
| VM101                                               | MINI DRINKER ADAPTER WITH NIPPLE BODY                  | 1   |
| VS341                                               | HEIGHT ADJUSTMENT STRAP                                | 1   |
| VTB135                                              | FLANGLESS TURKEY BELL BOWL & VALVE ASSMBLY             | 1   |
| VTB170                                              | TURKEY BELL CLIP 304 SS                                | 1   |
| VTB135 TURKEY BELL DRINKER, BOWL AND VALVE ASSEMBLY |                                                        |     |
| VTB145                                              | TURKEY BELL BOWL ASSY W/O FLANGE                       | 1   |
| 820101                                              | TURKEY BELL DRINKER VALVE ASSEMBLY                     | 1   |
| 820101 - TURKEY BELL DRINKER VALVE ASSEMBLY         |                                                        |     |
| 820100                                              | SPRING, COMP, SS, 1.017" OD 2.464" LG, .072 DIA, 302SS | 1   |
| 820253                                              | TURKEY BELL VALVE, ADJ NUT ASSY                        | 1   |
| 820254                                              | TURKEY BELL VALVE, STEM ASSY                           | 1   |
| 820256                                              | TURKEY BELL DRINKER, TRIGGER PIN ASSY, CL RESISTANT    | 1   |
| ACCESSORY                                           |                                                        |     |
| VS146                                               | SADDLE STANDARD                                        | 1   |