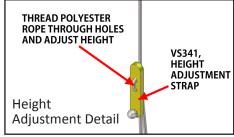

- 2. Assemble the water supply Saddle/Tubing, as shown in Figure 2, 3 and 4.
- 3. Hang in place using the VTB170 Clip, VD319 Rope and the VS341 Height Adjustment Strap, as shown in Figure 5. (Clip & Height Adjustment detail on next page.)
- 4. Turn the water to the drinker on.