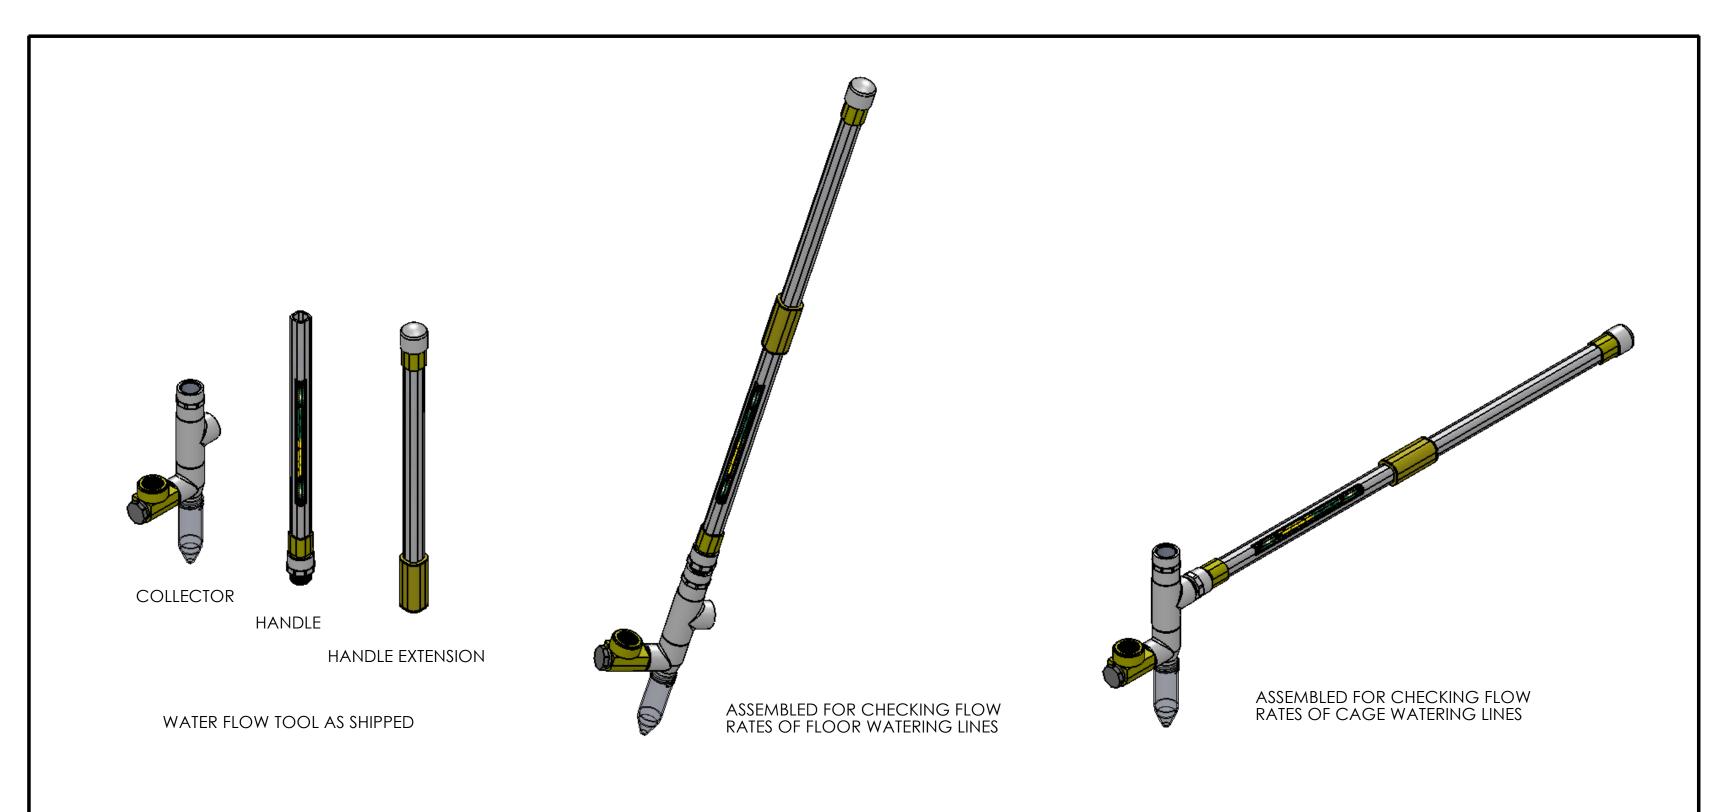

## ASSEMBLY INSTRUCTIONS:

- 1. JOIN THE HANDLE AND HANDLE EXTENSION TOGETHER BY SLIDING THE SQUARE END OF THE HANDLE INTO THE COUPLING ON THE HANDLE EXTENSION
  2. FOR FLOOR WATERING LINES: SCREW THE THREADED END OF THE HANDLE INTO THE TOP OF THE COLLECTOR ASSEMBLY AND HAND TIGHTEN
  3. FOR CAGE WATERING LINES: SCREW THE THREADED END OF THE HANDLE INTO
- THE BACK OF THE COLLECTOR ASSEMBLY AND HAND TIGHTEN