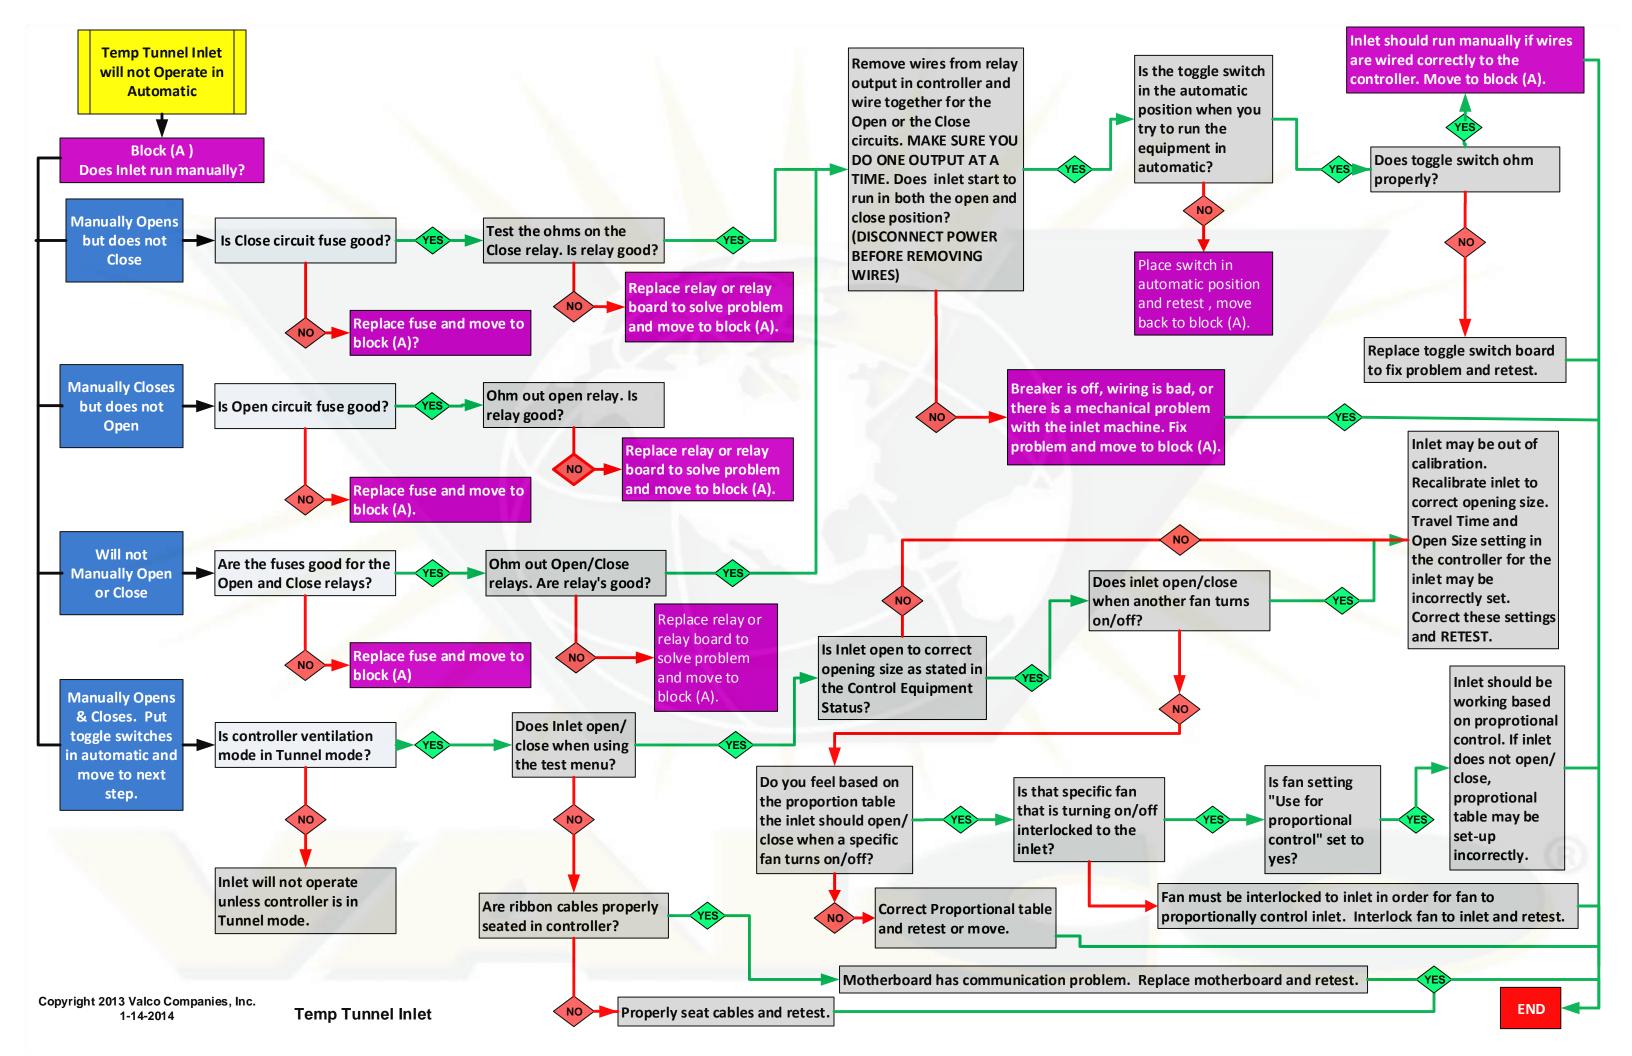

ensor                   | 1   |
| Temp Natural Side Curtain (1) | 1   |
| Temp Natural Side Curtain(2)  | 1   |
| Temp Natural Side Curtain (3) | 1   |

## **North America:**

Phone: 800.99VALCO (800.998.2526)

Email: sales@val-co.com

International:

Phone: (+1)419.678.8731 Email: intl.sales@val-co.com

Copyright 2013 Valcompanies, Inc.

(990075) 12-29-2013

## **WARNING!**

- 1. A QUALIFIED ELECTRICIAN should perform all wiring to ensure local and national codes are followed.
- 2. Disconnect all power before inspecting or servicing equipment.
- 3. Always use the proper wire size for wiring systems.
- 4. Unless absolutely necessary, DO NOT REMOVE the circuit boards. They are static sensitive and should always be handled with appropriate grounding and electrostatic precautions.