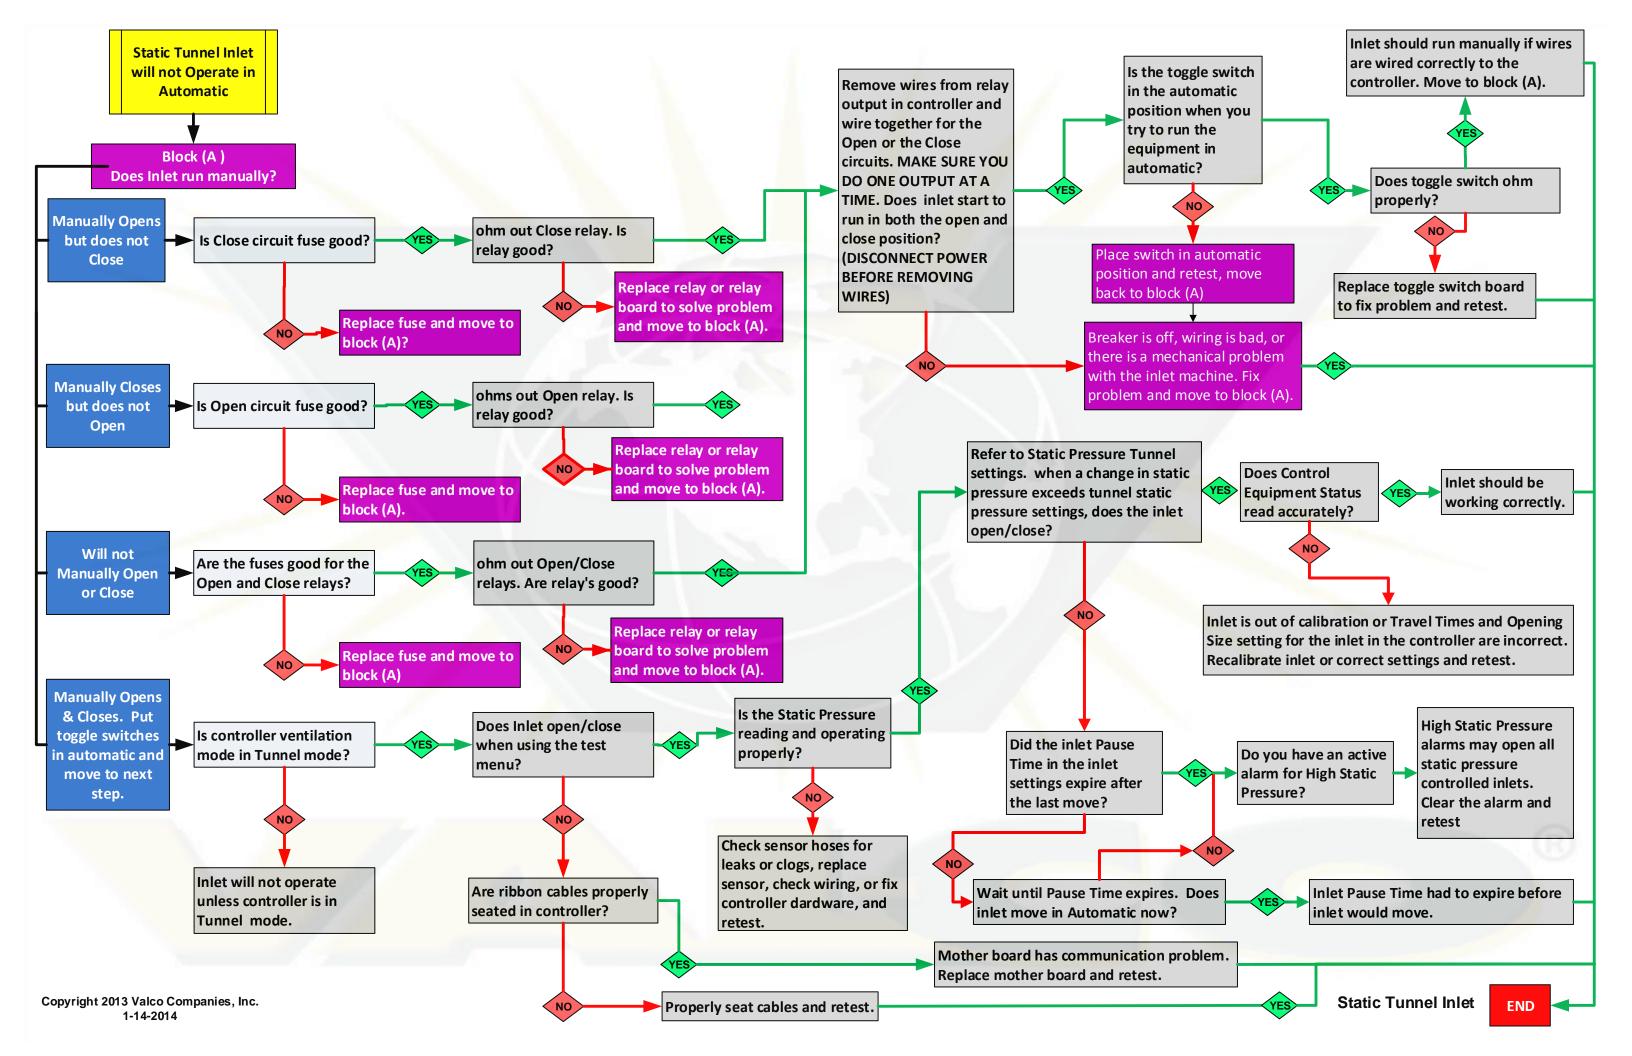

r                   | 1   |
| Temp Natural Side Curtain (1) | 1   |
| Temp Natural Side Curtain(2)  | 1   |
| Temp Natural Side Curtain (3) | 1   |

## **North America:**

Phone: 800.99VALCO (800.998.2526)

Email: sales@val-co.com

International:

Phone: (+1)419.678.8731 Email: intl.sales@val-co.com

Copyright 2013 Valcompanies, Inc.

(990075) 12-29-2013

## **WARNING!**

- 1. A QUALIFIED ELECTRICIAN should perform all wiring to ensure local and national codes are followed.
- 2. Disconnect all power before inspecting or servicing equipment.
- 3. Always use the proper wire size for wiring systems.
- 4. Unless absolutely necessary, DO NOT REMOVE the circuit boards. They are static sensitive and should always be handled with appropriate grounding and electrostatic precautions.