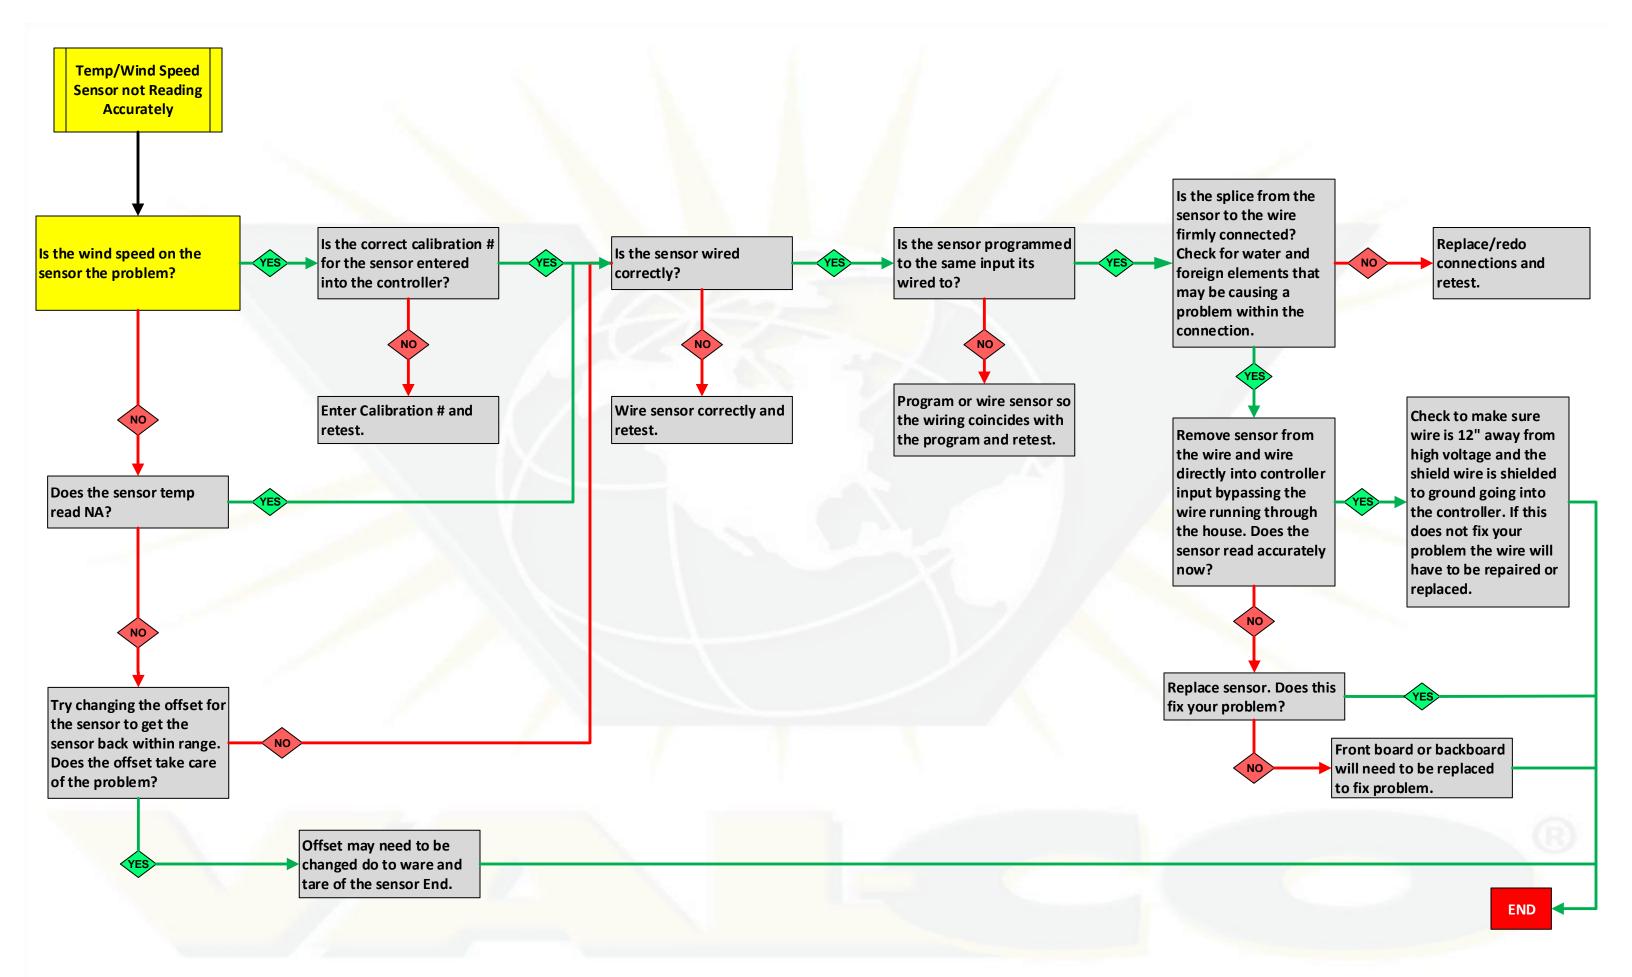

## **Table of Contents**

| Warnings                      | •   |
|-------------------------------|-----|
| Blank Screen                  | •   |
| Fan (1) BLOCK (A)             | . ' |
| Fan (2) BLOCK (B)             | •   |
| Heater                        | •   |
| Temp Natural Inlet            | •   |
| Temp Tunnel Inlet             | . ; |
| Static Natural Inlet          |     |
| Static Tunnel Inlet           | .1  |
| Water Meter                   | 1   |
| Temp Sensor                   | 1   |
| Temp Natural Side Curtain (1) | 1   |
| Temp Natural Side Curtain(2)  | 1   |
| Temp Natural Side Curtain (3) | 1   |