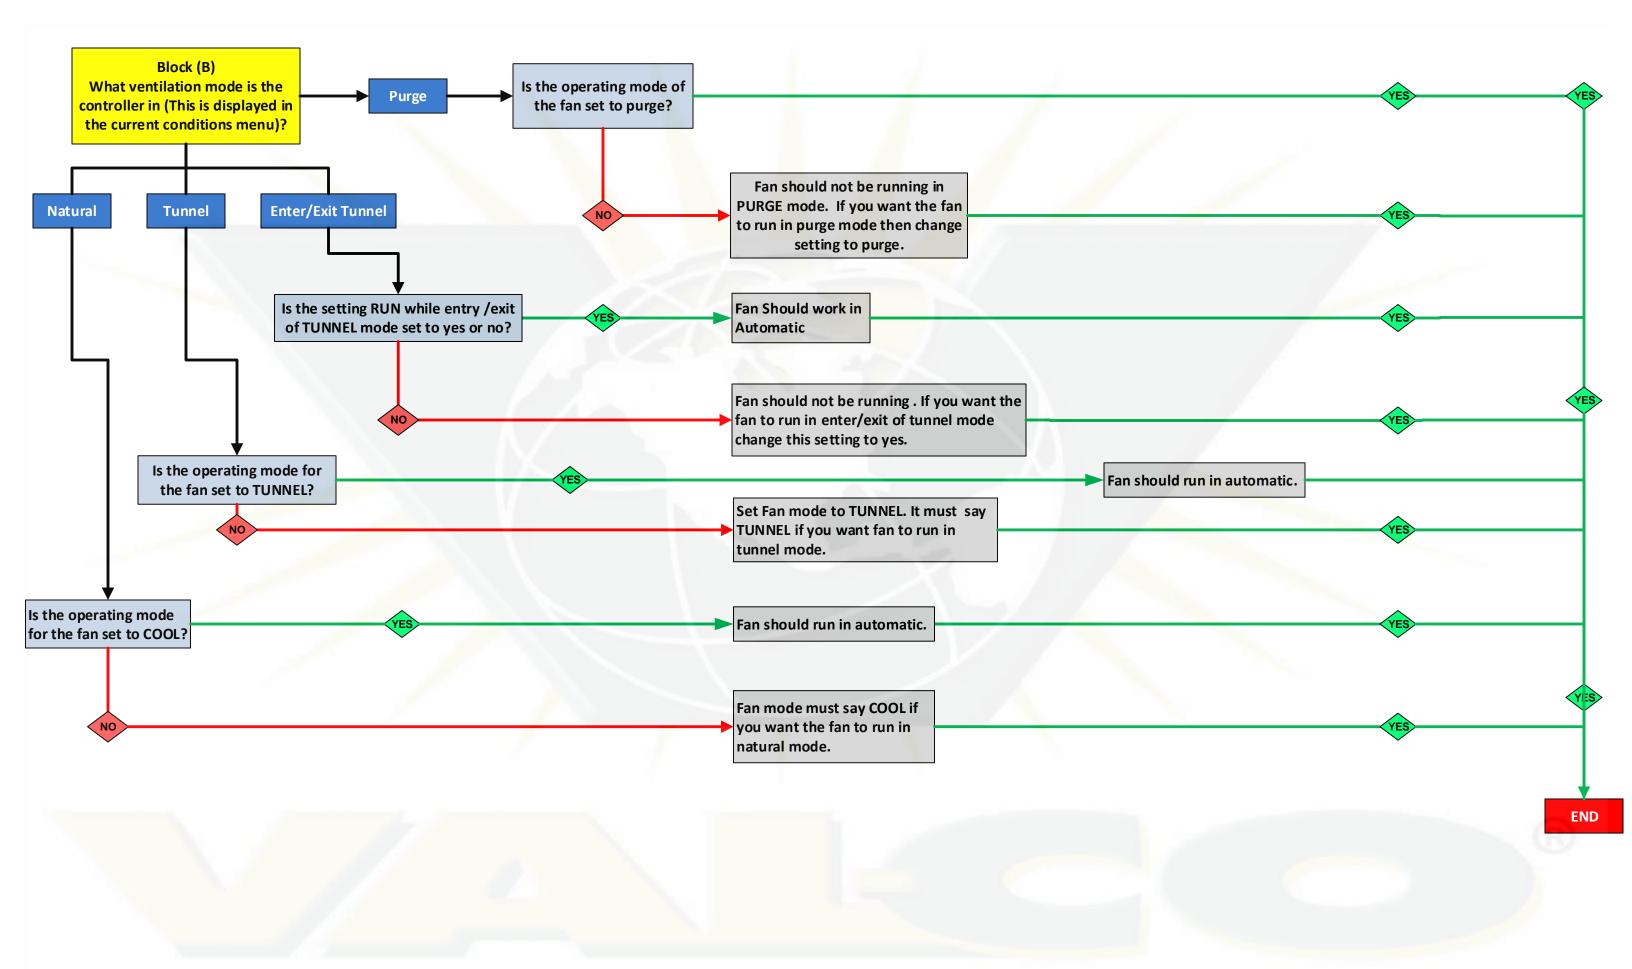

Temp Sensor                   | 1   |
| Temp Natural Side Curtain (1) | 1   |
| Temp Natural Side Curtain(2)  | 1   |
| Temp Natural Side Curtain (3) | 1   |

## **North America:**

Phone: 800.99VALCO (800.998.2526)

Email: sales@val-co.com

International:

Phone: (+1)419.678.8731 Email: intl.sales@val-co.com

Copyright 2013 Valcompanies, Inc.

(990075) 12-29-2013

## **WARNING!**

- 1. A QUALIFIED ELECTRICIAN should perform all wiring to ensure local and national codes are followed.
- 2. Disconnect all power before inspecting or servicing equipment.
- 3. Always use the proper wire size for wiring systems.
- 4. Unless absolutely necessary, DO NOT REMOVE the circuit boards. They are static sensitive and should always be handled with appropriate grounding and electrostatic precautions.