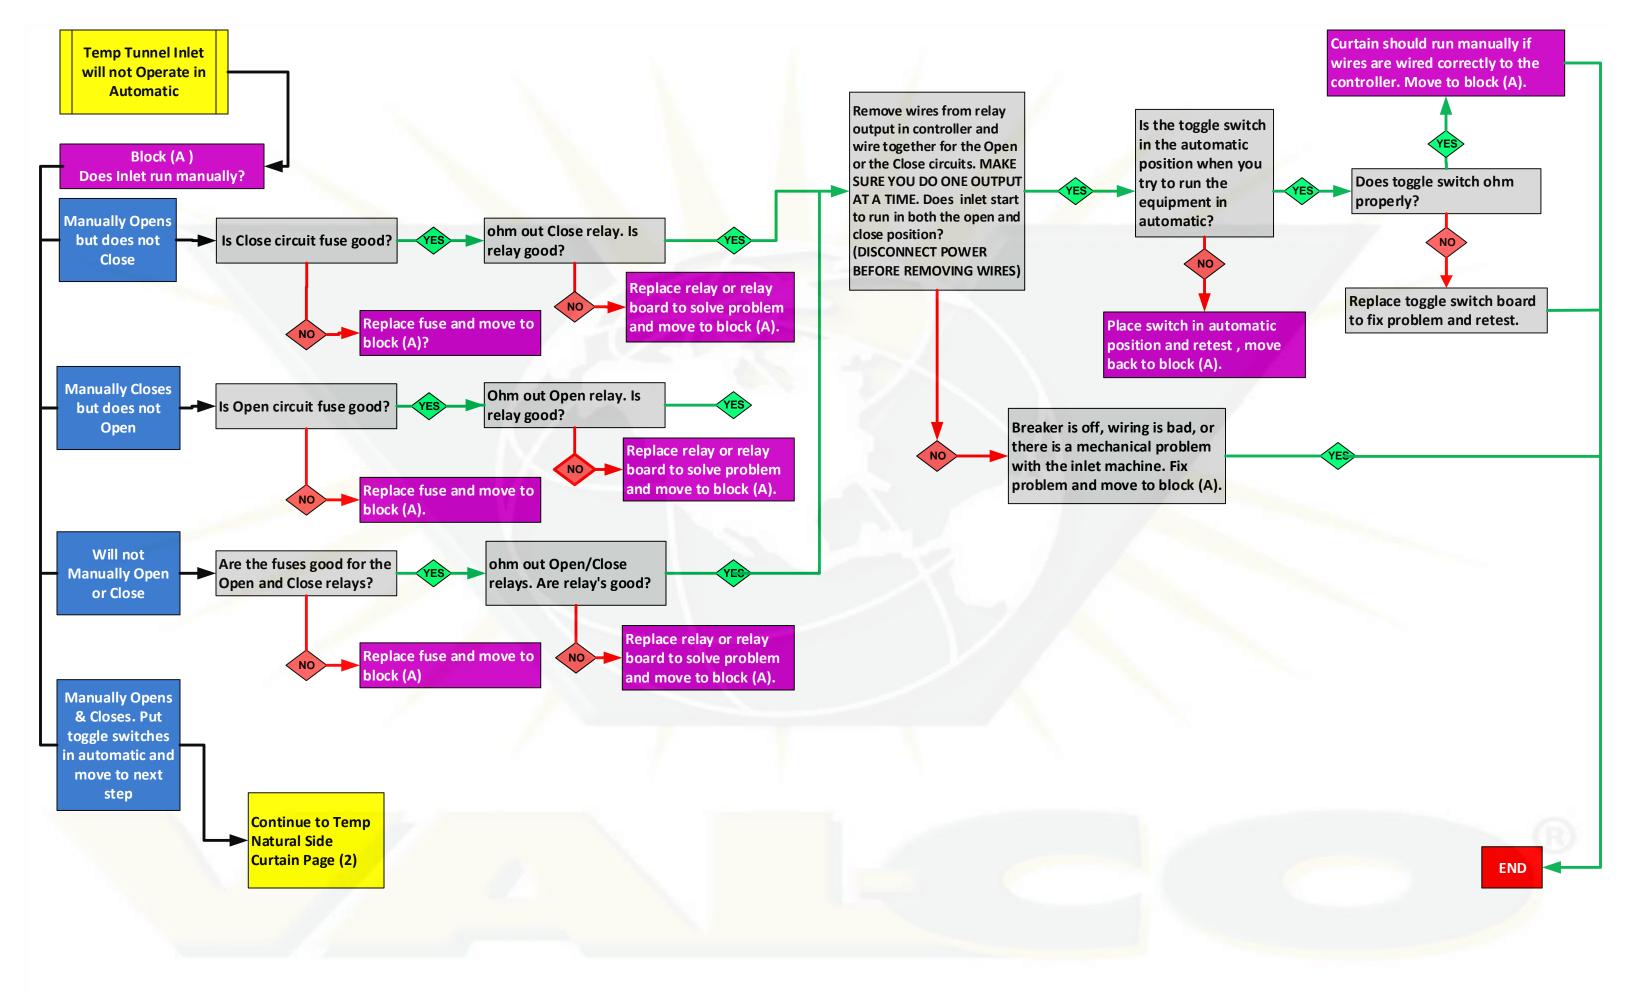

## **Table of Contents**

| Warnings                      | •   |
|-------------------------------|-----|
| Blank Screen                  | •   |
| Fan (1) BLOCK (A)             | . ' |
| Fan (2) BLOCK (B)             | •   |
| Heater                        | •   |
| Temp Natural Inlet            | •   |
| Temp Tunnel Inlet             | . ; |
| Static Natural Inlet          |     |
| Static Tunnel Inlet           | .1  |
| Water Meter                   | 1   |
| Temp Sensor                   | 1   |
| Temp Natural Side Curtain (1) | 1   |
| Temp Natural Side Curtain(2)  | 1   |
| Temp Natural Side Curtain (3) | 1   |