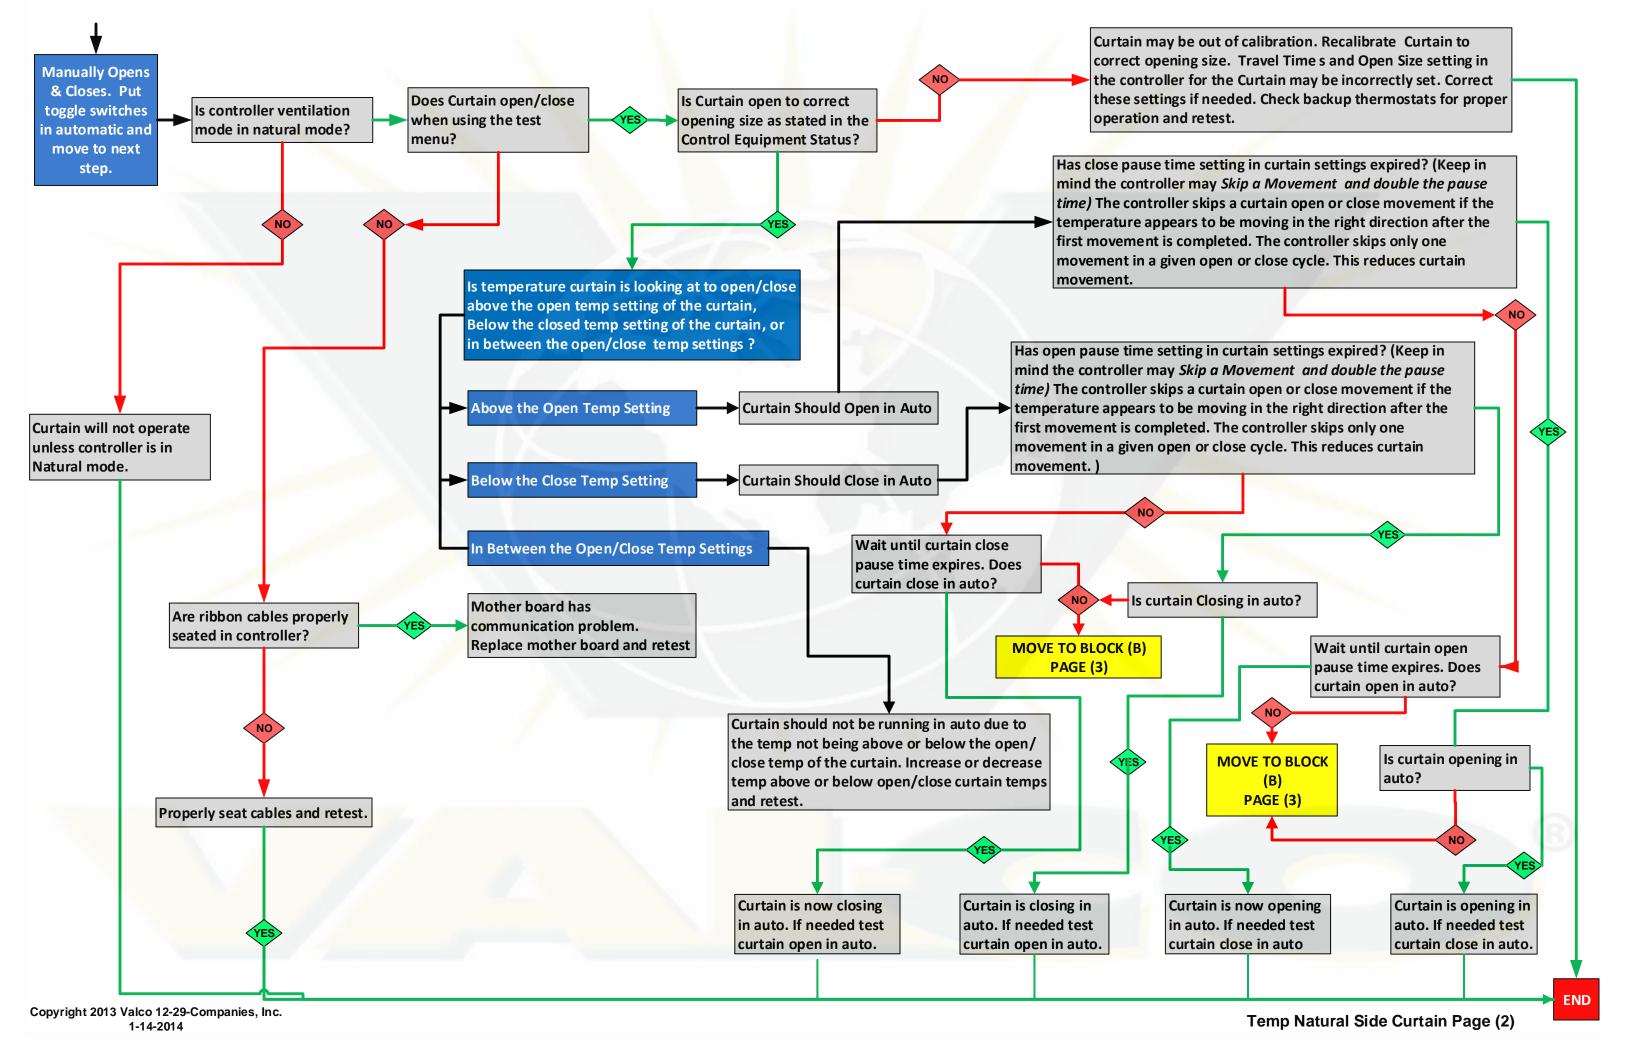

## **Table of Contents**

| Warnings                      | •   |
|-------------------------------|-----|
| Blank Screen                  | •   |
| Fan (1) BLOCK (A)             | . ' |
| Fan (2) BLOCK (B)             | •   |
| Heater                        | •   |
| Temp Natural Inlet            | •   |
| Temp Tunnel Inlet             | . ; |
| Static Natural Inlet          |     |
| Static Tunnel Inlet           | .1  |
| Water Meter                   | 1   |
| Temp Sensor                   | 1   |
| Temp Natural Side Curtain (1) | 1   |
| Temp Natural Side Curtain(2)  | 1   |
| Temp Natural Side Curtain (3) | 1   |