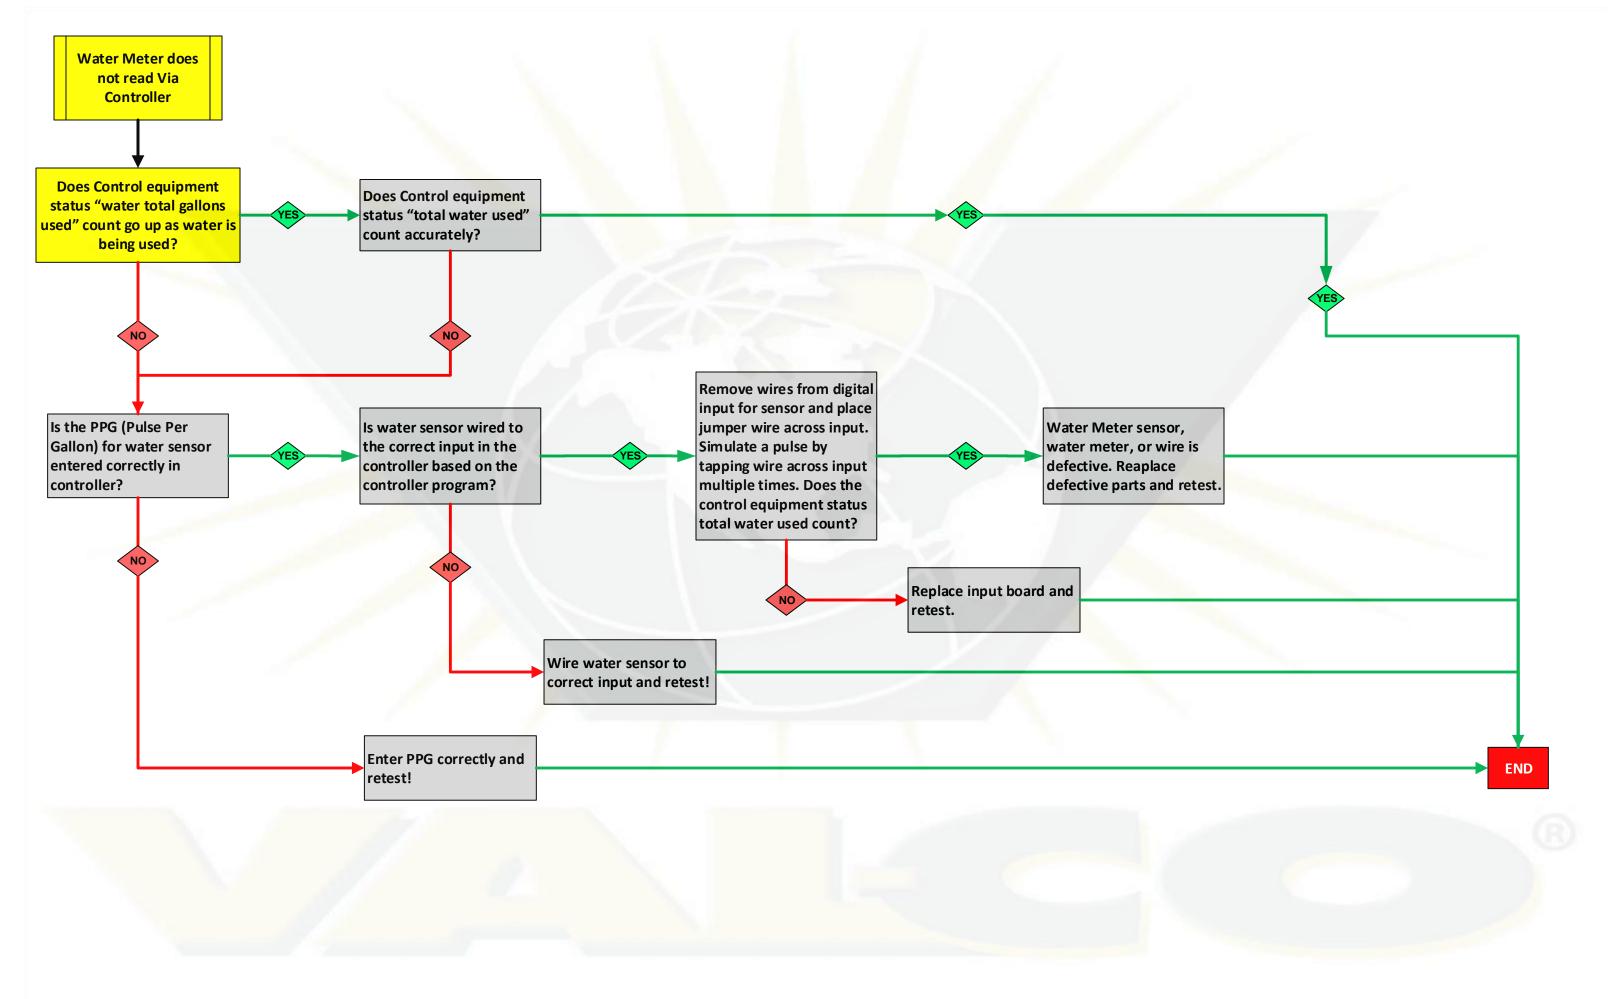

## **Table of Contents**

| Warnings                      | •   |
|-------------------------------|-----|
| Blank Screen                  | •   |
| Fan (1) BLOCK (A)             | . ' |
| Fan (2) BLOCK (B)             | •   |
| Heater                        | •   |
| Temp Natural Inlet            | •   |
| Temp Tunnel Inlet             | . ; |
| Static Natural Inlet          |     |
| Static Tunnel Inlet           | .1  |
| Water Meter                   | 1   |
| Temp Sensor                   | 1   |
| Temp Natural Side Curtain (1) | 1   |
| Temp Natural Side Curtain(2)  | 1   |
| Temp Natural Side Curtain (3) | 1   |