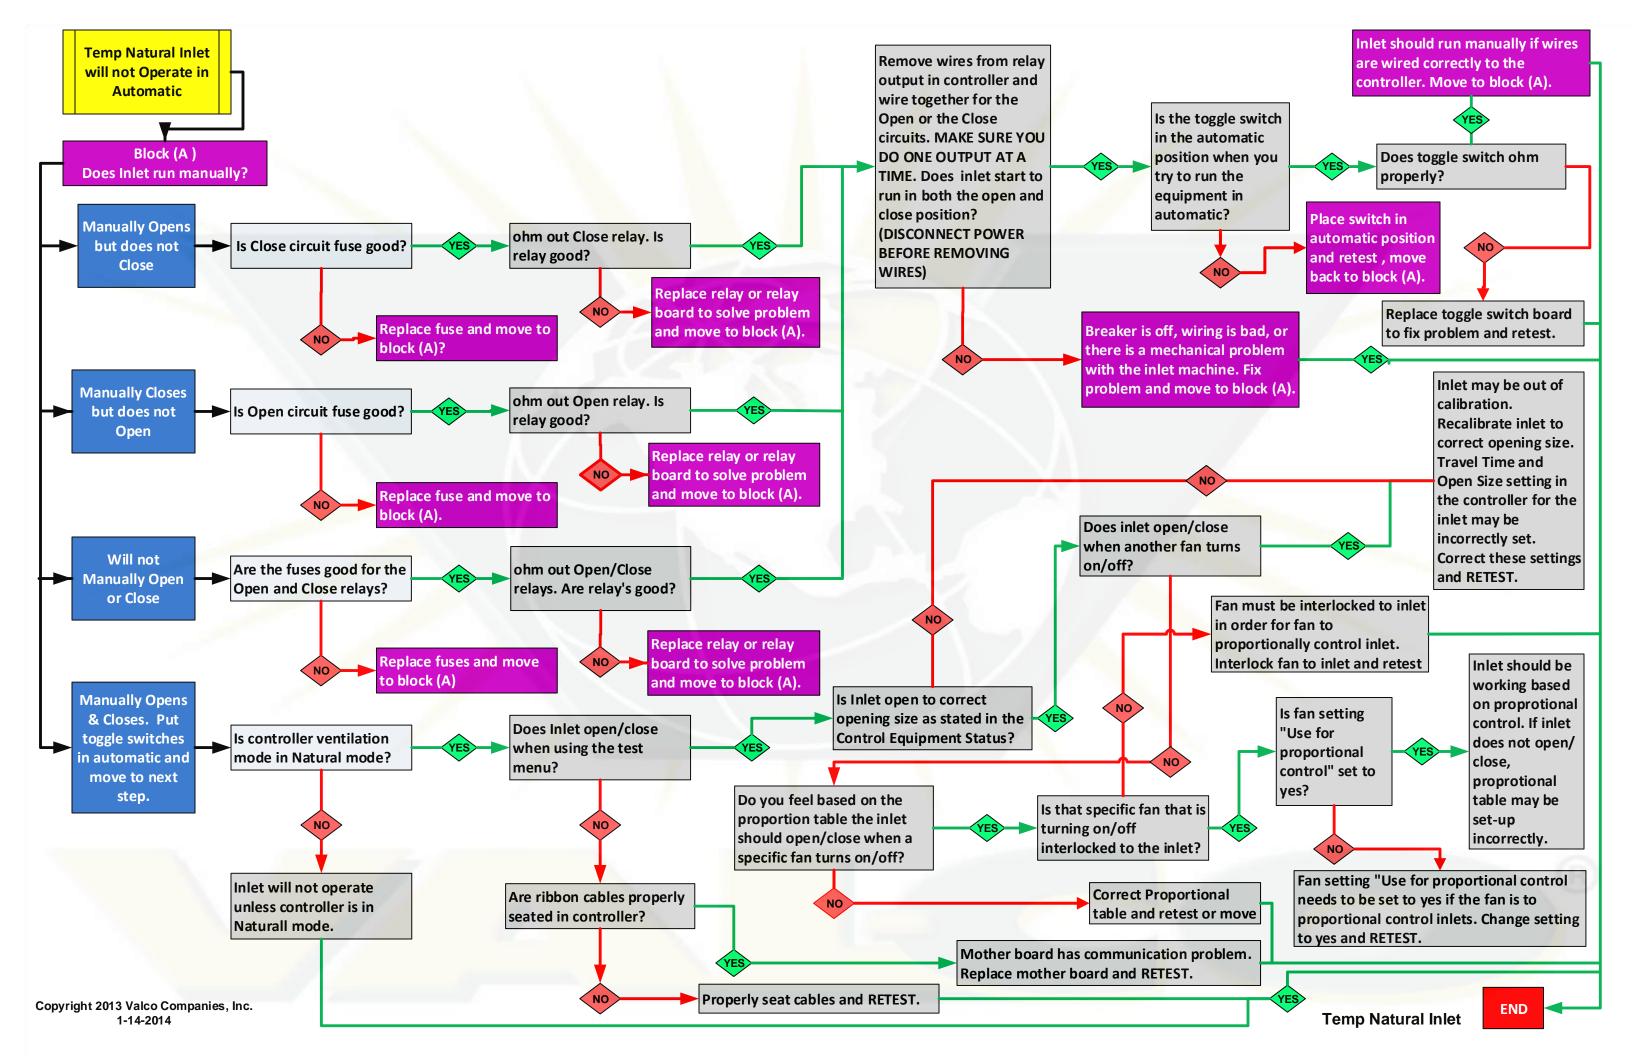

Sensor                   | 1   |
| Temp Natural Side Curtain (1) | 1   |
| Temp Natural Side Curtain(2)  | 1   |
| Temp Natural Side Curtain (3) | 1   |

## **North America:**

Phone: 800.99VALCO (800.998.2526)

Email: sales@val-co.com

International:

Phone: (+1)419.678.8731 Email: intl.sales@val-co.com

Copyright 2013 Valcompanies, Inc.

(990075) 12-29-2013

## **WARNING!**

- 1. A QUALIFIED ELECTRICIAN should perform all wiring to ensure local and national codes are followed.
- 2. Disconnect all power before inspecting or servicing equipment.
- 3. Always use the proper wire size for wiring systems.
- 4. Unless absolutely necessary, DO NOT REMOVE the circuit boards. They are static sensitive and should always be handled with appropriate grounding and electrostatic precautions.