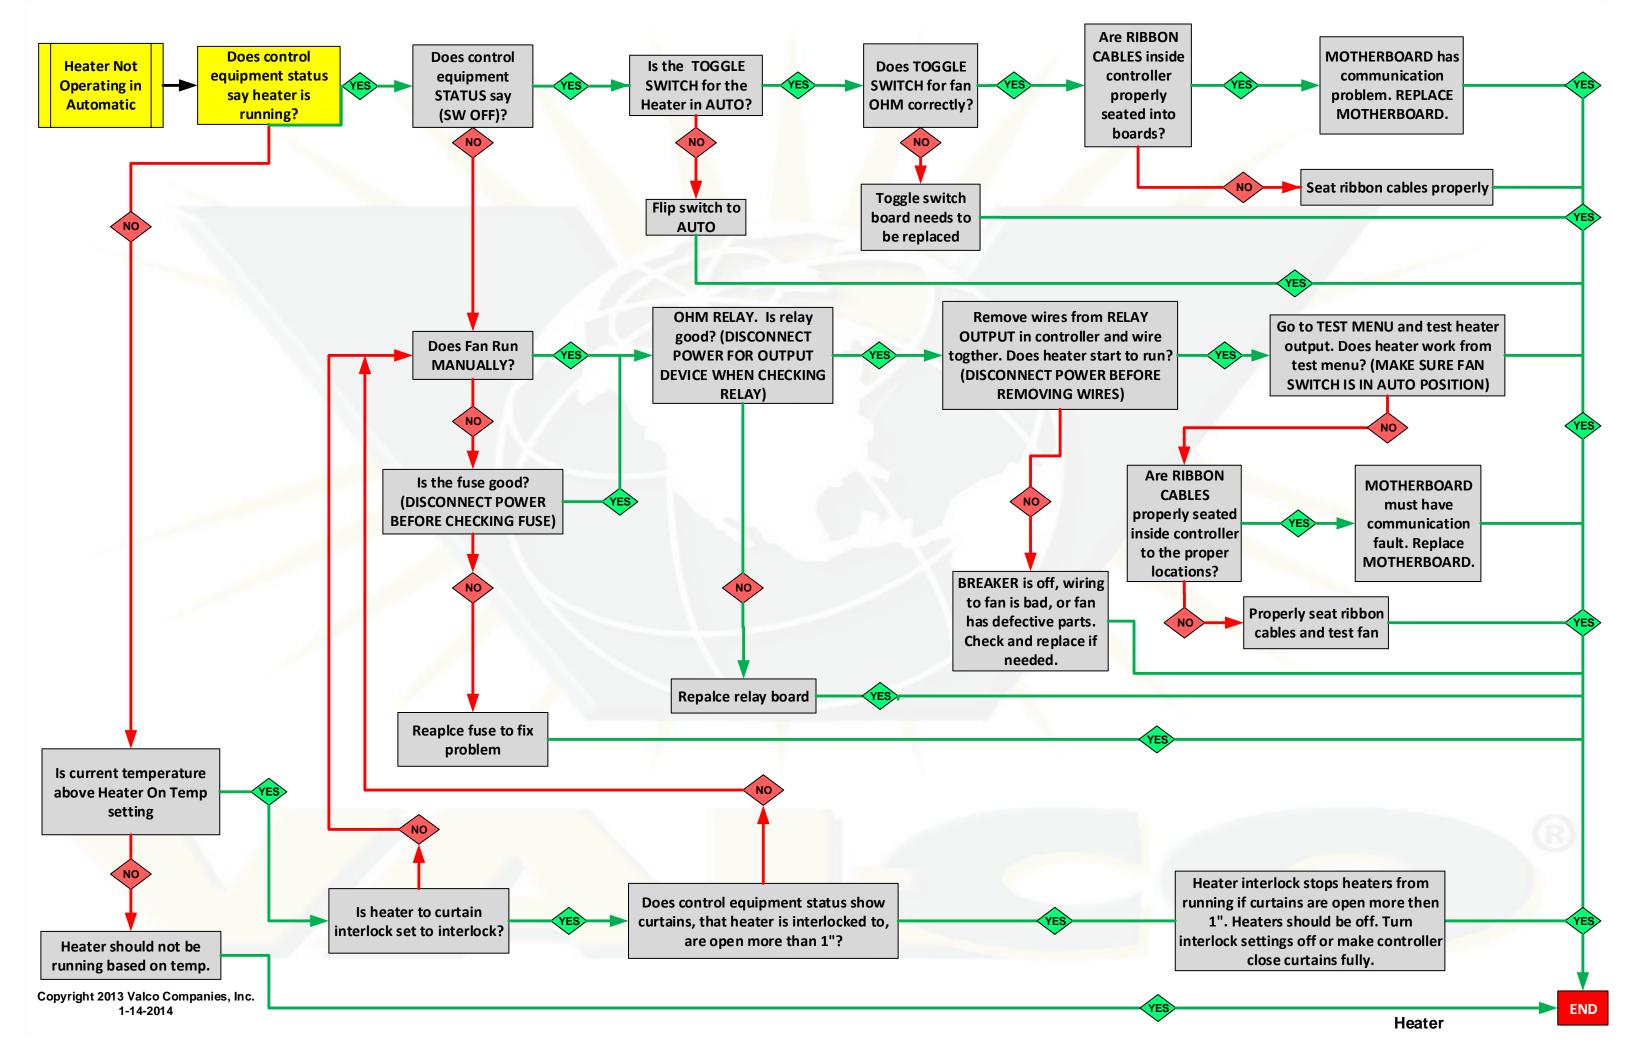

mp Sensor                   | 1   |
| Temp Natural Side Curtain (1) | 1   |
| Temp Natural Side Curtain(2)  | 1   |
| Temp Natural Side Curtain (3) | 1   |

## **North America:**

Phone: 800.99VALCO (800.998.2526)

Email: sales@val-co.com

International:

Phone: (+1)419.678.8731 Email: intl.sales@val-co.com

Copyright 2013 Valcompanies, Inc.

(990075) 12-29-2013

## **WARNING!**

- 1. A QUALIFIED ELECTRICIAN should perform all wiring to ensure local and national codes are followed.
- 2. Disconnect all power before inspecting or servicing equipment.
- 3. Always use the proper wire size for wiring systems.
- 4. Unless absolutely necessary, DO NOT REMOVE the circuit boards. They are static sensitive and should always be handled with appropriate grounding and electrostatic precautions.