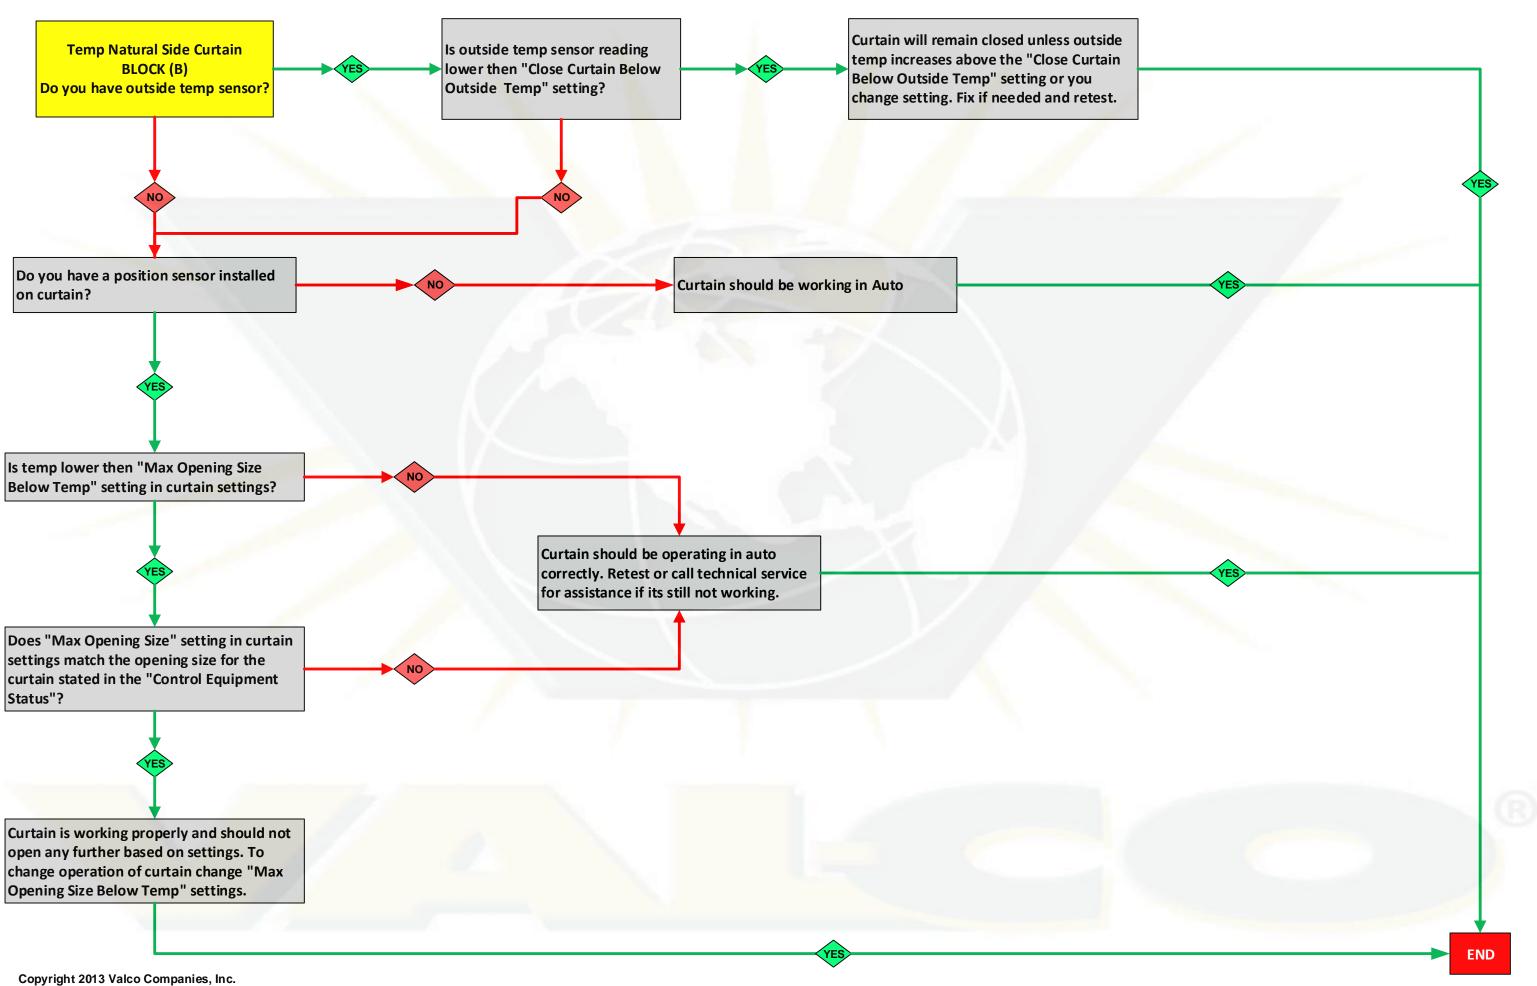

## **Table of Contents**

| Warnings                      | •   |
|-------------------------------|-----|
| Blank Screen                  | •   |
| Fan (1) BLOCK (A)             | . ' |
| Fan (2) BLOCK (B)             | •   |
| Heater                        | •   |
| Temp Natural Inlet            | •   |
| Temp Tunnel Inlet             | . ; |
| Static Natural Inlet          |     |
| Static Tunnel Inlet           | .1  |
| Water Meter                   | 1   |
| Temp Sensor                   | 1   |
| Temp Natural Side Curtain (1) | 1   |
| Temp Natural Side Curtain(2)  | 1   |
| Temp Natural Side Curtain (3) | 1   |