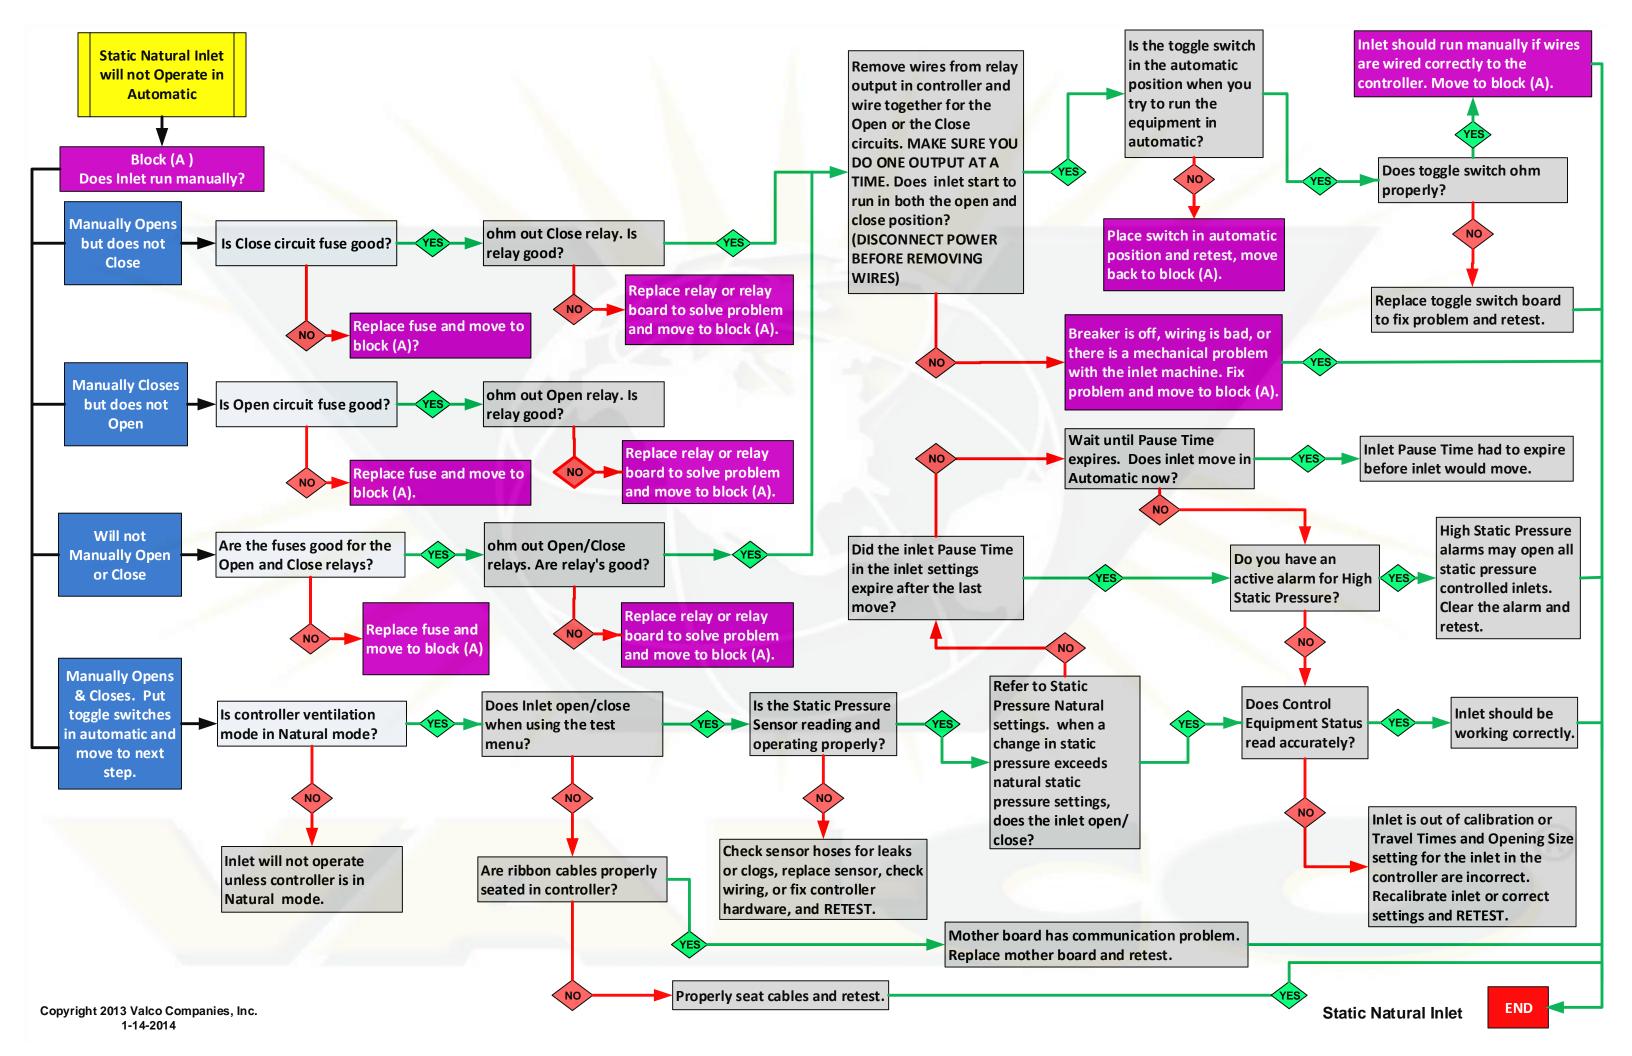

sor                   | 1   |
| Temp Natural Side Curtain (1) | 1   |
| Temp Natural Side Curtain(2)  | 1   |
| Temp Natural Side Curtain (3) | 1   |

## **North America:**

Phone: 800.99VALCO (800.998.2526)

Email: sales@val-co.com

International:

Phone: (+1)419.678.8731 Email: intl.sales@val-co.com

Copyright 2013 Valcompanies, Inc.

(990075) 12-29-2013

## **WARNING!**

- 1. A QUALIFIED ELECTRICIAN should perform all wiring to ensure local and national codes are followed.
- 2. Disconnect all power before inspecting or servicing equipment.
- 3. Always use the proper wire size for wiring systems.
- 4. Unless absolutely necessary, DO NOT REMOVE the circuit boards. They are static sensitive and should always be handled with appropriate grounding and electrostatic precautions.