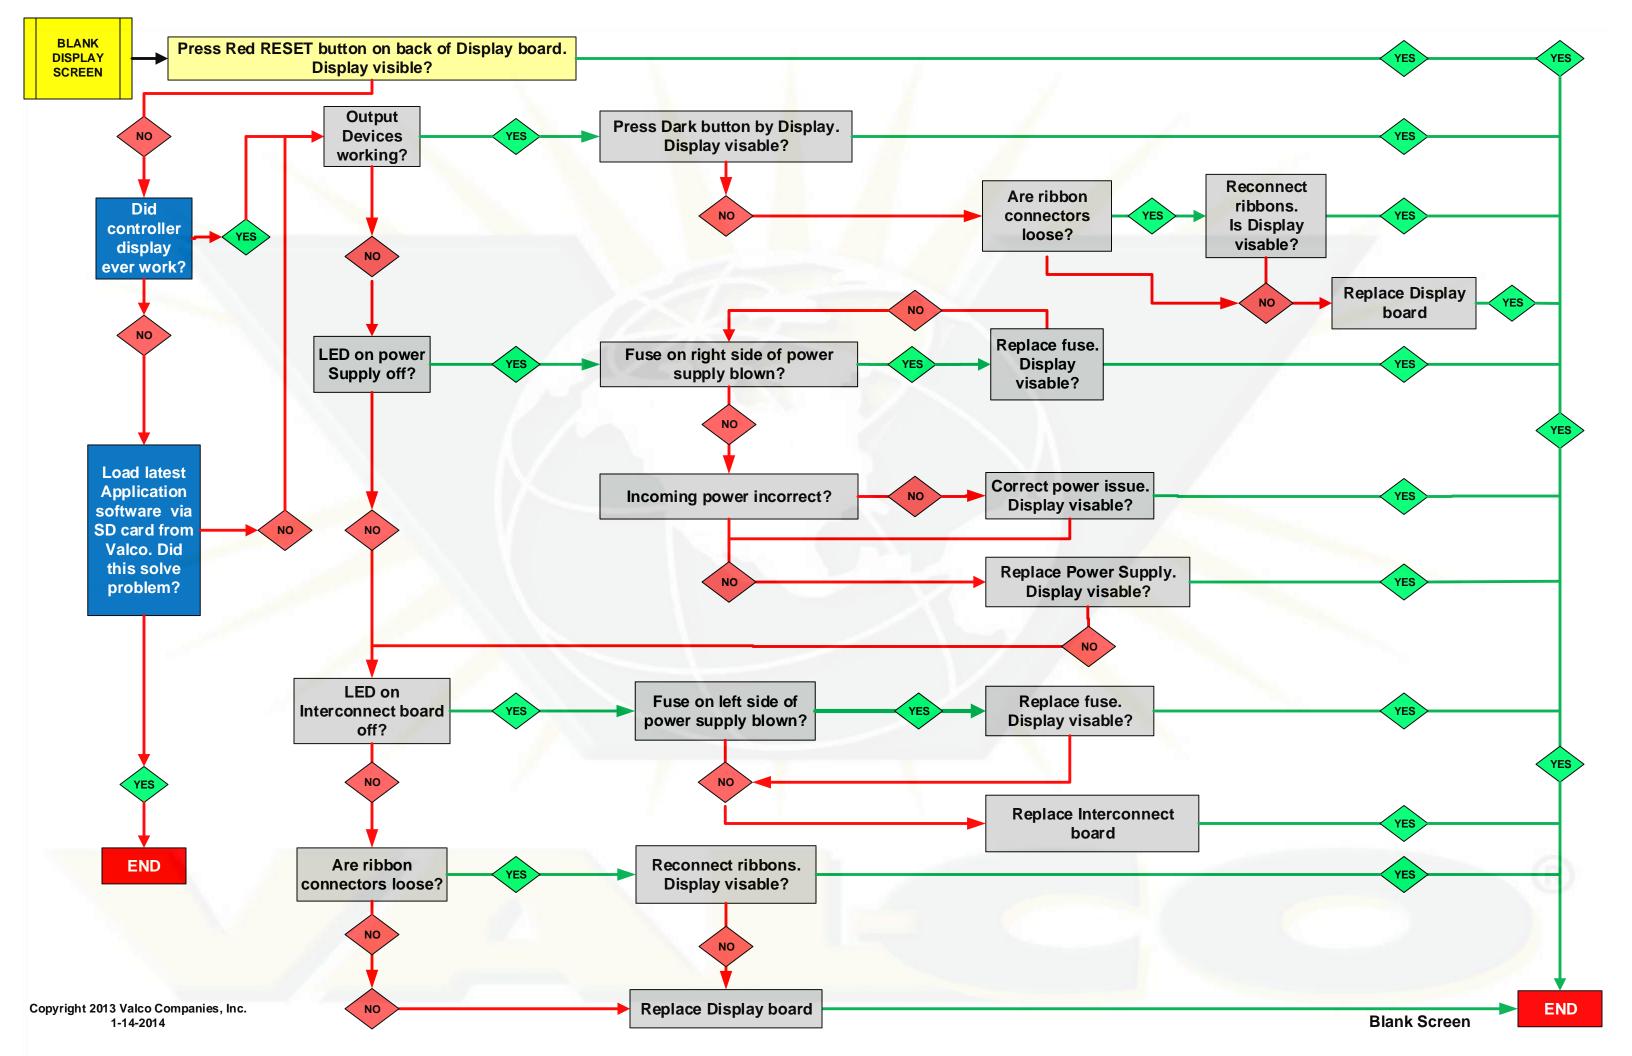

|
| Temp Sensor                   | 1   |
| Temp Natural Side Curtain (1) | 1   |
| Temp Natural Side Curtain(2)  | 1   |
| Temp Natural Side Curtain (3) | 1   |

## **North America:**

Phone: 800.99VALCO (800.998.2526)

Email: sales@val-co.com

International:

Phone: (+1)419.678.8731 Email: intl.sales@val-co.com

Copyright 2013 Valcompanies, Inc.

(990075) 12-29-2013

## **WARNING!**

- 1. A QUALIFIED ELECTRICIAN should perform all wiring to ensure local and national codes are followed.
- 2. Disconnect all power before inspecting or servicing equipment.
- 3. Always use the proper wire size for wiring systems.
- 4. Unless absolutely necessary, DO NOT REMOVE the circuit boards. They are static sensitive and should always be handled with appropriate grounding and electrostatic precautions.