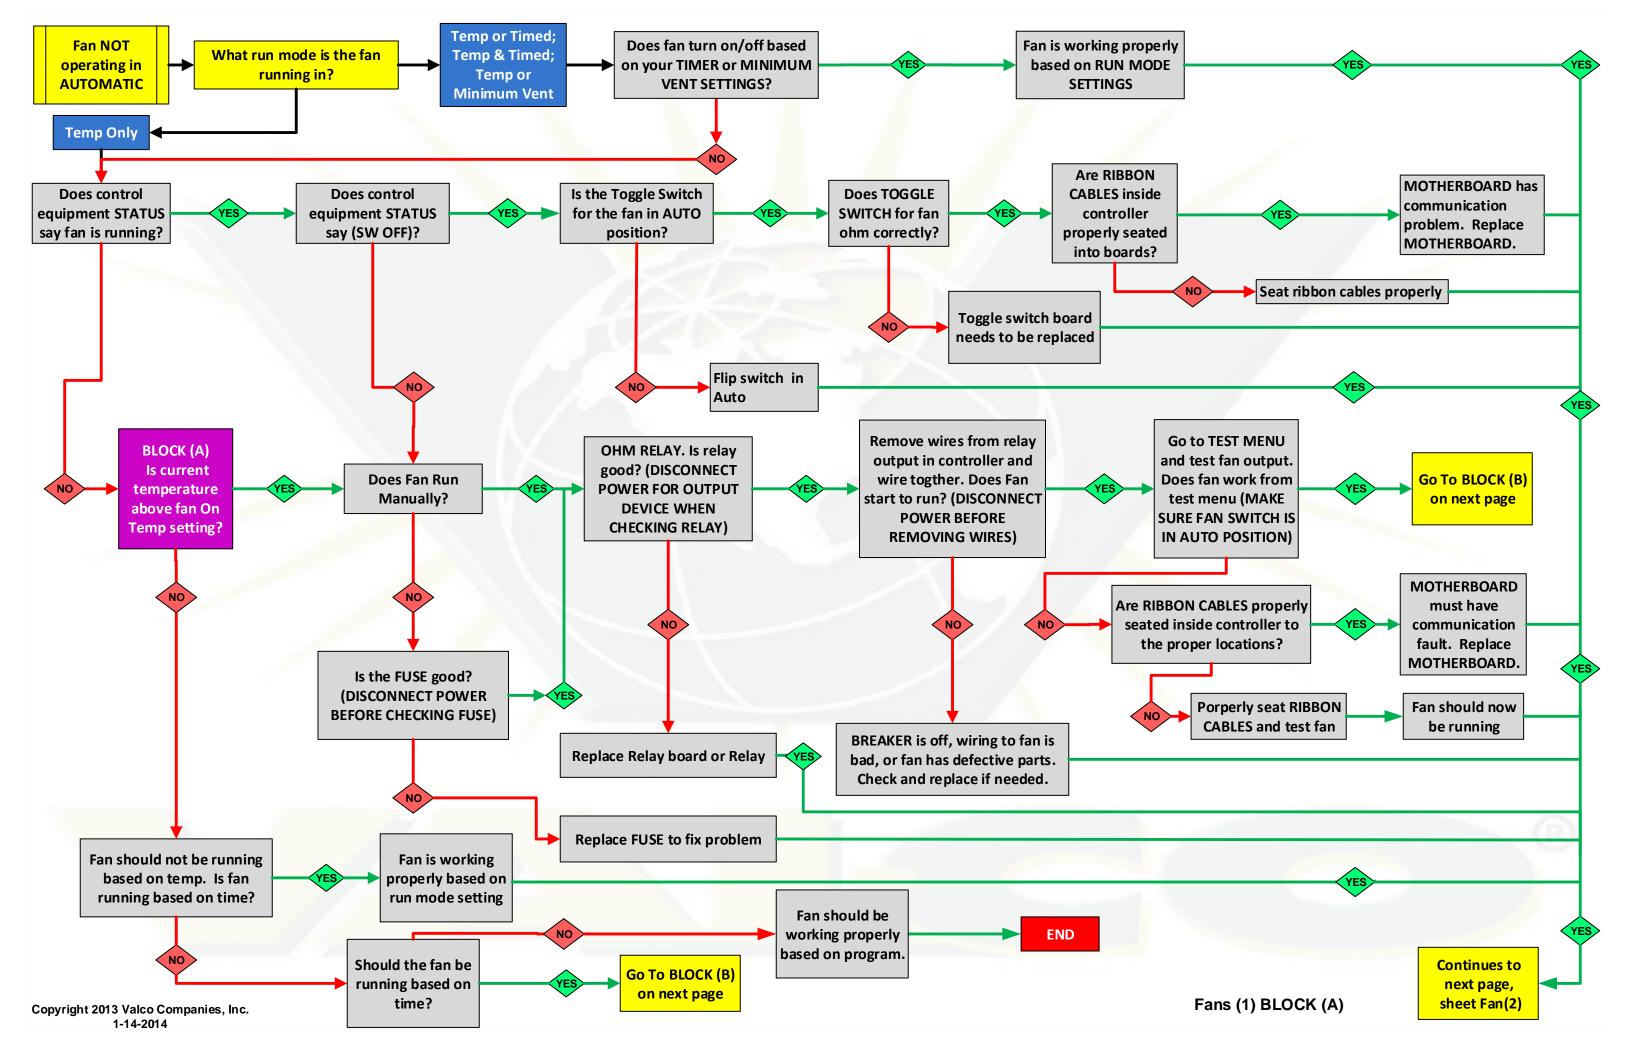

| Temp Sensor                   | 1   |
| Temp Natural Side Curtain (1) | 1   |
| Temp Natural Side Curtain(2)  | 1   |
| Temp Natural Side Curtain (3) | 1   |

## **North America:**

Phone: 800.99VALCO (800.998.2526)

Email: sales@val-co.com

International:

Phone: (+1)419.678.8731 Email: intl.sales@val-co.com

Copyright 2013 Valcompanies, Inc.

(990075) 12-29-2013

## **WARNING!**

- 1. A QUALIFIED ELECTRICIAN should perform all wiring to ensure local and national codes are followed.
- 2. Disconnect all power before inspecting or servicing equipment.
- 3. Always use the proper wire size for wiring systems.
- 4. Unless absolutely necessary, DO NOT REMOVE the circuit boards. They are static sensitive and should always be handled with appropriate grounding and electrostatic precautions.