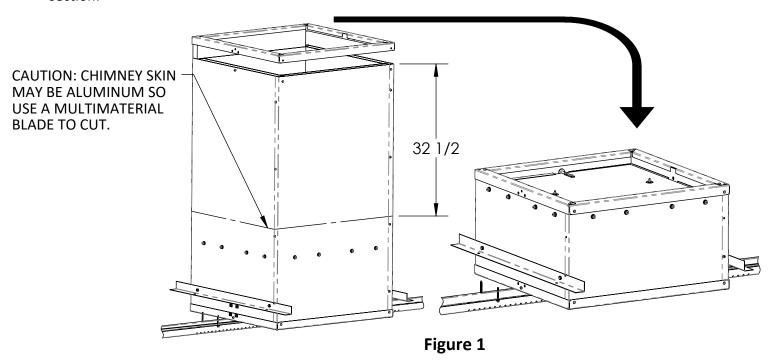

### Steps:

- 1. Set actuator to have inlet in closed position.
- 2. Disconnect cords from homerun line.
- 3. Trace a line around the panels of the chimney (32 1/2" From the top). Using a saw, cut the perimeter shown in **Figure 1**. Remove the top Aluminum cap (P-N SMP8016) and then reinstall on the newly cut section.