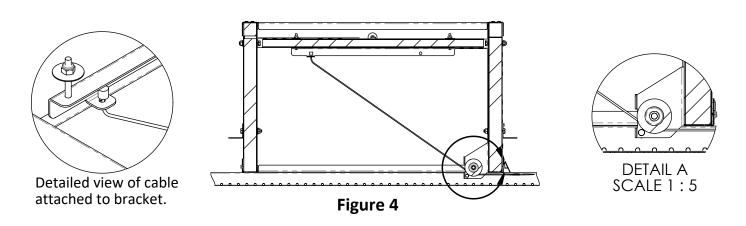

#### **Installation Instructions Continued:**

**5.** Install the new cable (P-N 812103) through the bracket and run it through the pulley located above the trough shown in the section view in **Figure 4**. Attach to homerun line.