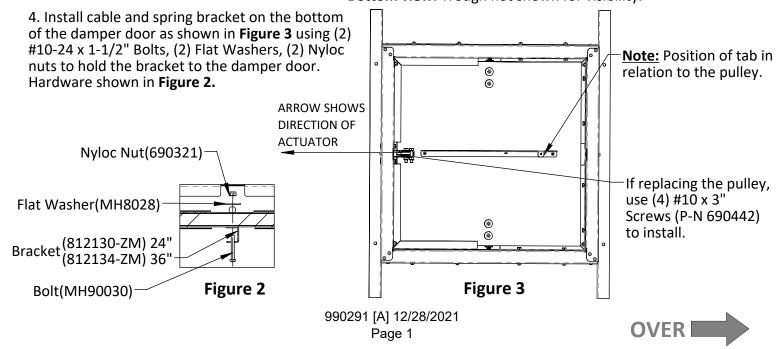

#### **Installation Instructions Continued:**

**5.** Install the new cable (P-N 812103) through the bracket and run it through the pulley located above the trough shown in the section view in **Figure 4**. Attach to homerun line.