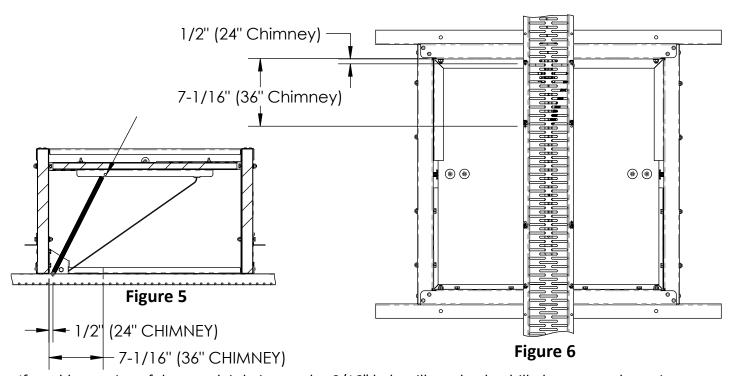

**6.** Install the new spring for the damper (P-N FP831) through the hole located on the other side of the bracket from where the cable attaches as seen in **Figure 5**. The other end should then be hooked through the hole in the trough that is specific to the chimney size. This ensures the proper tension is applied.

If an older version of the trough is being used, a 3/16" hole will need to be drilled to mount the spring.