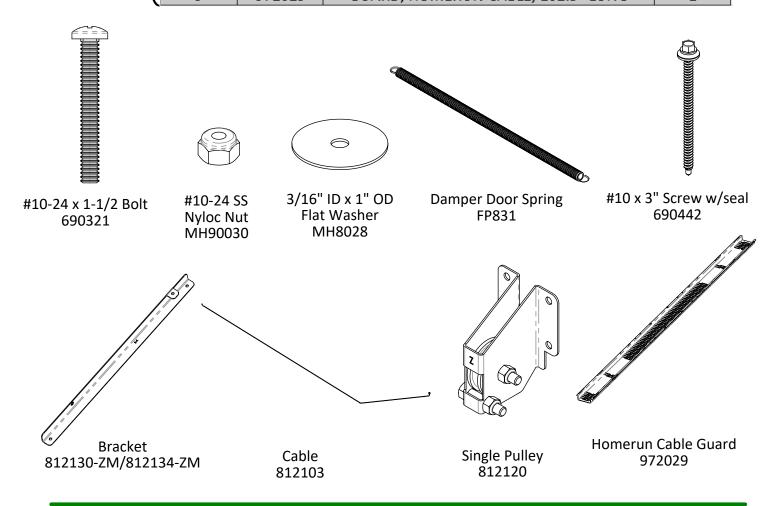

## **Complete Parts List For Conversion**

|           | Item No.                                                 | Part No.  | Description                               | Qty |
|-----------|----------------------------------------------------------|-----------|-------------------------------------------|-----|
|           | Hemisphere Chimney part no - 812245/812265/812365/812385 |           |                                           |     |
| NEEDED:   | 1                                                        | 690321    | BOLT, 10-24 X 1-1/2 PHILLIPS SS           | 2   |
|           | 2                                                        | 812130-ZM | CABLE AND SPRING CHANNEL, FOR <b>24</b> " | 1   |
|           |                                                          | 812134-ZM | CABLE AND SPRING CHANNEL, FOR <b>36</b> " | 1   |
|           | 3                                                        | FP831     | SPRING, DAMPER DOOR, 12-3/4" LONG         | 1   |
|           | 4                                                        | MH8028    | WASHER, FLAT, 3/16" ID, SS                | 2   |
|           | 5                                                        | MH90030   | NUT, HEX NYLOC #10-24, SS                 | 2   |
| OPTIONAL: | 6                                                        | 690442    | SCREW, #10 X 3" WITH SEAL                 | 4   |
|           | 7                                                        | 812103    | CABLE, 86" LONG WITH STOP                 | 1   |
|           | 8                                                        | 812120    | PULLEY ASSEMBLY, SINGLE, VERTICAL MOUNT   | 1   |
|           | 9                                                        | 972029    | GUARD, HOMERUN CABLE, 102.5" LONG         | 1   |