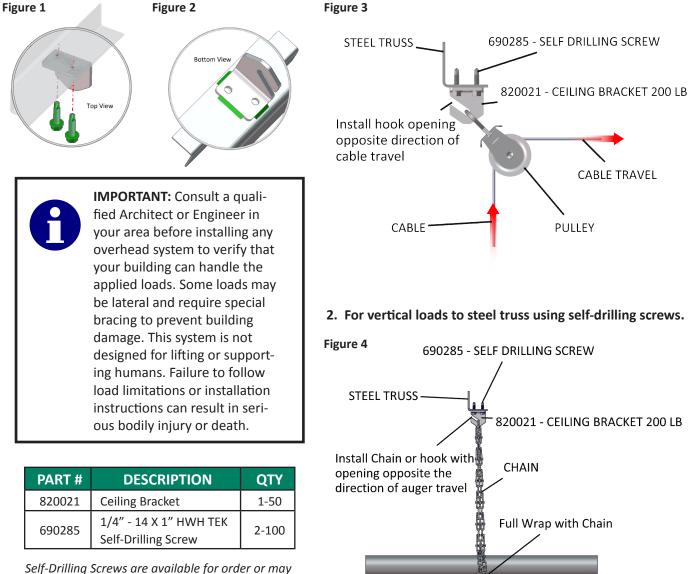

## Applications

1. For hanging pulleys to steel truss using self-drilling screws.

be purchased at your local hardware store.