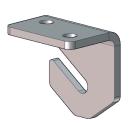

The attachment of the #820021 Ceiling Bracket may be either *screwed* to a steel truss with self drilling screws, as shown in Figure 1, or welded to the steel truss, as shown in Figure 2. (Acceptable material thickness range for screw attachment is .100 - .400.)