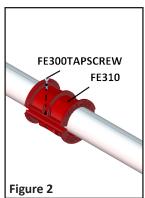

# Installation

- 1. Spread the FE310 spool and slip onto the feed tube, as shown in Figure 1. (Be sure the hole in the spool aligns with the feed drop hole in the feed tube).
- 2. Then insert the FE300TAPSCREW into the hole along the side of the spool provided and secure, as in Figure 2.
- 3. Slide the FE320 drop onto the FE310 spool, slightly spreading the drop over the center, between the flanges of the spool, as shown in Figure 3.
- 4. Secure with FE300SCR and FE300NUT, as in Figure 4.
- 5. Slide the **Optional** extender FE 330 or the **Optional** hooked extender FE350 and crown spreader FE360 onto the end of the FE320 drop until it snaps into place.