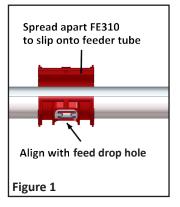

# Installation

- 1. Spread the FE310 spool and slip onto the feed tube, as shown in Figure 1. (Be sure the hole in the spool aligns with the feed drop hole in the feed tube).
- 2. Then insert the FE300TAPSCREW into the hole along the side of the spool provided and secure, as in Figure 2.
- 3. Slide the FE320 drop onto the FE310 spool, slightly spreading the drop over the center, between the flanges of the spool, as shown in Figure 3.
- 4. Secure with FE300SCR and FE300NUT, as in Figure 4.
- 5. Slide the **Optional** extender FE 330 or the **Optional** hooked extender FE350 and crown spreader FE360 onto the end of the FE320 drop until it snaps into place.