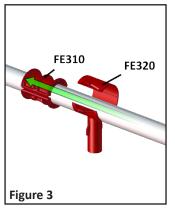

# Installation

- 1. Spread the FE310 spool and slip onto the feed tube, as shown in Figure 1. (Be sure the hole in the spool aligns with the feed drop hole in the feed tube).
- 2. Then insert the FE300TAPSCREW into the hole along the side of the spool provided and secure, as in Figure 2.
- 3. Slide the FE320 drop onto the FE310 spool, slightly spreading the drop over the center, between the flanges of the spool, as shown in Figure 3.
- 4. Secure with FE300SCR and FE300NUT, as in Figure 4.
- 5. Slide the **Optional** extender FE 330 or the **Optional** hooked extender FE350 and crown spreader FE360 onto the end of the FE320 drop until it snaps into place.