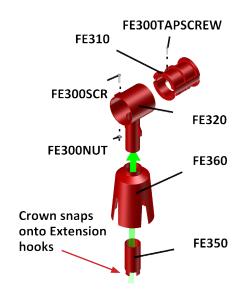

# Installation

- 1. Spread the FE310 spool and slip onto the feed tube, as shown in Figure 1. (Be sure the hole in the spool aligns with the feed drop hole in the feed tube).
- 2. Then insert the FE300TAPSCREW into the hole along the side of the spool provided and secure, as in Figure 2.
- 3. Slide the FE320 drop onto the FE310 spool, slightly spreading the drop over the center, between the flanges of the spool, as shown in Figure 3.
- 4. Secure with FE300SCR and FE300NUT, as in Figure 4.
- 5. Slide the **Optional** extender FE 330 or the **Optional** hooked extender FE350 and crown spreader FE360 onto the end of the FE320 drop until it snaps into place.

| PART #                                           | DESCRIPTION                                            | QTY |
|--------------------------------------------------|--------------------------------------------------------|-----|
| INTERCHANGEABLE PARTS                            |                                                        |     |
| FE310                                            | SPOOL FOR BEST START CHICK FEEDER                      | 1   |
| FE320                                            | DROP FOR BEST START CHICK FEEDER                       | 1   |
| FE300NUT                                         | #8-32 SQUARE NUT, 11/32"WD X 1/8" THR SS               | 1   |
| FE300SCR                                         | #8-32 x 3/4 " PHILLIPS ROUND 188 SS                    | 1   |
| FE300TAPSCREW                                    | NO.4 X 3/4"LONG PAN HD SHT METAL SCR SS                | 1   |
| FE300 - BEST START CHICK FEEDER                  |                                                        |     |
| FE330                                            | EXTENDER FOR BEST START CHICK FEEDER                   | 1   |
| FE340                                            | CAP FOR EXT. FOR BEST START CHICK FEEDER               | 1   |
| FE300CR - BEST START CHICK FEEDER W/CROWN SLEEVE |                                                        |     |
| FE350                                            | HOOKED EXTENDER FOR BEST START FEEDER (USE WITH FE360) | 1   |
| FE360                                            | CROWN SPREADER FOR BEST START FEEDER (USE WITH FE350)  | 1   |