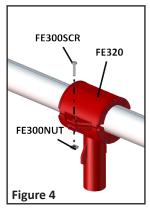

# Installation

- 1. Spread the FE310 spool and slip onto the feed tube, as shown in Figure 1. (Be sure the hole in the spool aligns with the feed drop hole in the feed tube).
- 2. Then insert the FE300TAPSCREW into the hole along the side of the spool provided and secure, as in Figure 2.
- 3. Slide the FE320 drop onto the FE310 spool, slightly spreading the drop over the center, between the flanges of the spool, as shown in Figure 3.
- 4. Secure with FE300SCR and FE300NUT, as in Figure 4.
- 5. Slide the **Optional** extender FE 330 or the **Optional** hooked extender FE350 and crown spreader FE360 onto the end of the FE320 drop until it snaps into place.