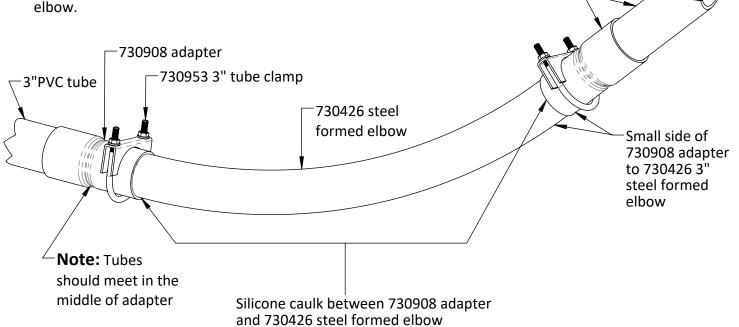

#### **Overview:**

The 730908 steel to PVC adapter is designed to couple together a 730426 3" steel formed elbow to a 3" PVC tube for 730 3" flexible auger systems.

### **Installation Instructions:**

- Large side of 730908 adapter gets attached to 3" PVC tube. Small side of 730908 adapter gets attached to 730426 3" steel formed elbow. Dry fit components before gluing or clamping to ensure proper fitment and orientation.
- 2. Attach plain or cut end of 3" PVC tube to large side of 730908 adapter using PVC cement per the instructions on the PVC cement.
- Slide 3" steel formed elbow into 730908 adapter until it meets the 3"PVC tube. Secure using 730953 3" tube clamp.
- After assembly, apply silicone caulk to joint between 730908 adapter and 730426 steel formed elbow.