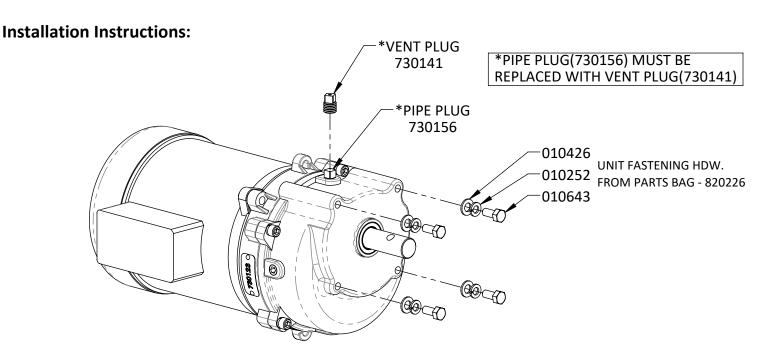

# **NOTICE**

IT IS IMPORTANT TO INSTALL THE VENT PLUG AS INDICATED. Remove the square head pipe plug that comes installed and replace with the vent plug, part of parts bag-820226. The gearbox must be installed so that the vent plug is to the top of the unit - failure to do so will result in loss of oil and consequent failure of the unit. Operating this unit without a vent plug will cause blown seals, oil loss and consequent unit failure. This unit was factory filled with 90# transmission oil. The oil should be changed every 500 hours of use. This unit must be grounded and wired according to all applicable codes.