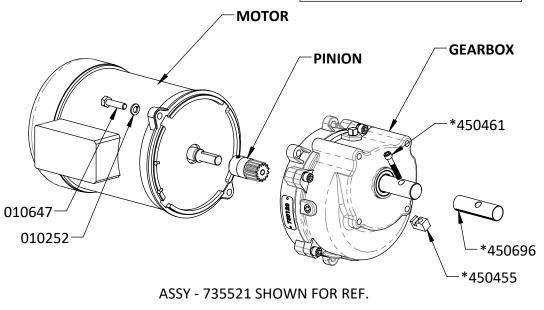

| 735523 | 735463 | 730123           | 730094 |        |
| 735527 | 735464 | 730089           | 730094 |        |
| 735528 | 735465 | 730089           | 730094 |        |
| 735532 | 735464 | 730093           | 730094 |        |
| 735533 | 735465 | 730093           | 730094 |        |
| 735883 | 735392 | 735881           | 730094 |        |
| 740503 | 920449 | 730089           | 730094 | X      |
| 740504 | 775064 | 730089           | 730094 | X      |
| 740505 | 735487 | 730089           | 730094 | X      |
| 740506 | 420285 | 730089           | 730094 | X      |
| 740507 | 780195 | 730089           | 730094 | X      |
| 740508 | 775064 | 730124           | 730094 | X      |
| 740509 | 735487 | 730124           | 730094 | X      |
| 740510 | 420285 | 730124           | 730094 | X      |







### **North America:**

Phone: 800.99VALCO (800.998.2526)

Fax: 419.678.2200 Email: sales@val-co.com 990092 [C] 15758 5/18/2022 Page 2

### International:

Phone: (+1) 419.678.8731 Fax: (+1) 419.678.2200 Email: intl.sales@val-co.com