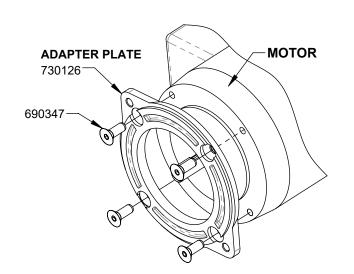

#### ADAPTER PLATE DETAIL

ASSEMBLYS MARKED WITH AN 'X' (SEE TABLE ON SHEET 2) INCORPORATE AN ADAPTER PLATE