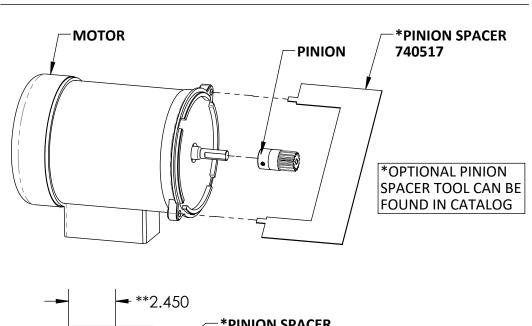

735523 | 735463 | 730123           | 730094 |        |
| 735527 | 735464 | 730089           | 730094 |        |
| 735528 | 735465 | 730089           | 730094 |        |
| 735532 | 735464 | 730093           | 730094 |        |
| 735533 | 735465 | 730093           | 730094 |        |
| 735883 | 735392 | 735881           | 730094 |        |
| 740503 | 920449 | 730089           | 730094 | X      |
| 740504 | 775064 | 730089           | 730094 | X      |
| 740505 | 735487 | 730089           | 730094 | X      |
| 740506 | 420285 | 730089           | 730094 | X      |
| 740507 | 780195 | 730089           | 730094 | X      |
| 740508 | 775064 | 730124           | 730094 | X      |
| 740509 | 735487 | 730124           | 730094 | X      |
| 740510 | 420285 | 730124           | 730094 | X      |







### **North America:**

Phone: 800.99VALCO (800.998.2526)

Fax: 419.678.2200 Email: sales@val-co.com 990092 [C] 15758 5/18/2022 Page 2

### International:

Phone: (+1) 419.678.8731 Fax: (+1) 419.678.2200 Email: intl.sales@val-co.com