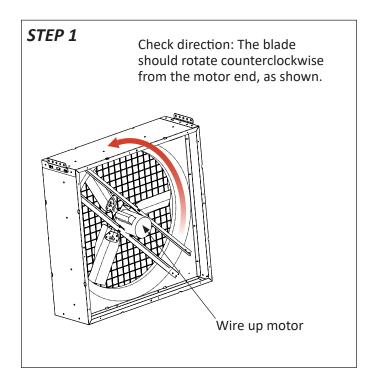

## 36" Box Fan Installation



936425-ZM, 936435-ZM Quick Sheet

## **AWARNING**

Do not install fan with moving parts within seven feet of floor or grade level without a guard that complies with OSHA Regulations. Do not use unless electrical wiring complies with all applicable codes. Do not wire without providing for power source disconnect at the fan itself. Do not service except by a qualified maintenance technician and only after disconnecting the power source. Do not install in room where flammable material is stored or flammable vapors might build up. Failure to observe all of these precautions can result in serious injury or death.

## 36" Box Fan Installation Instructions









North America:

Phone: 800.99VALCO; 800.998.2526

Fax: 419.678.2200 Email: sales@val-co.com 990320 REV [A] International:

Phone: (+1) 419.678.8731 Fax: (+1) 419.678.2200 Email: intl.sales@val-co.com