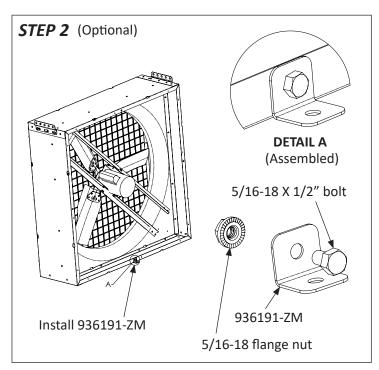

## 36" Box Fan Installation



936425-ZM, 936435-ZM Quick Sheet

## **AWARNING**

Do not install fan with moving parts within seven feet of floor or grade level without a guard that complies with OSHA Regulations. Do not use unless electrical wiring complies with all applicable codes. Do not wire without providing for power source disconnect at the fan itself. Do not service except by a qualified maintenance technician and only after disconnecting the power source. Do not install in room where flammable material is stored or flammable vapors might build up. Failure to observe all of these precautions can result in serious injury or death.

## 36" Box Fan Installation Instructions









North America:

Phone: 800.99VALCO; 800.998.2526

Fax: 419.678.2200 Email: sales@val-co.com 990320 REV [A] International:

Phone: (+1) 419.678.8731 Fax: (+1) 419.678.2200 Email: intl.sales@val-co.com