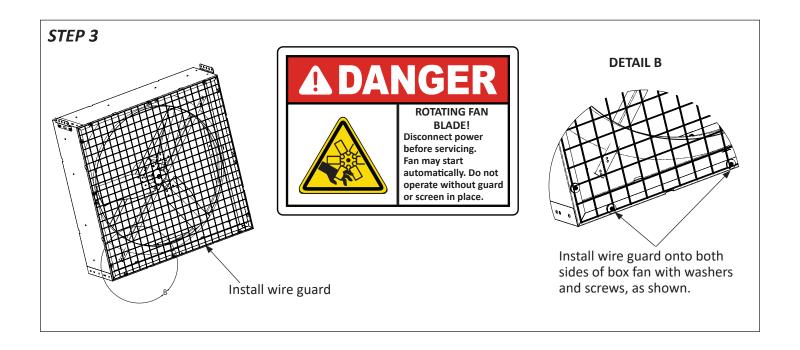

## 36" Box Fan Installation

936425-ZM, 936435-ZM Quick Sheet

## **AWARNING**

Do not install fan with moving parts within seven feet of floor or grade level without a guard that complies with OSHA Regulations. Do not use unless electrical wiring complies with all applicable codes. Do not wire without providing for power source disconnect at the fan itself. Do not service except by a qualified maintenance technician and only after disconnecting the power source. Do not install in room where flammable material is stored or flammable vapors might build up. Failure to observe all of these precautions can result in serious injury or death.