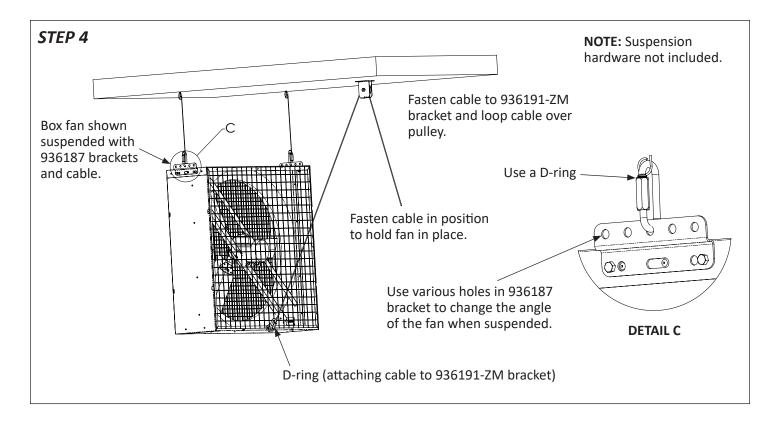

## 36" Box Fan Installation



936425-ZM, 936435-ZM Quick Sheet

## **AWARNING**

Do not install fan with moving parts within seven feet of floor or grade level without a guard that complies with OSHA Regulations. Do not use unless electrical wiring complies with all applicable codes. Do not wire without providing for power source disconnect at the fan itself. Do not service except by a qualified maintenance technician and only after disconnecting the power source. Do not install in room where flammable material is stored or flammable vapors might build up. Failure to observe all of these precautions can result in serious injury or death.

## 36" Box Fan Installation Instructions









North America:

Phone: 800.99VALCO; 800.998.2526

Fax: 419.678.2200 Email: sales@val-co.com 990320 REV [A] International:

Phone: (+1) 419.678.8731 Fax: (+1) 419.678.2200 Email: intl.sales@val-co.com