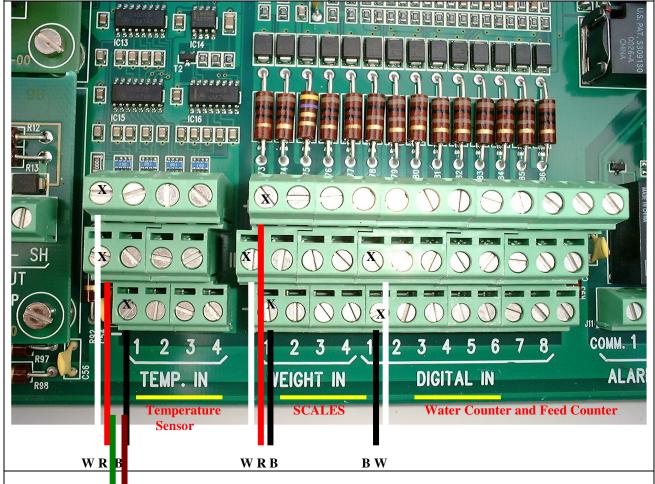

## Wire Requirement

| INSTALATION                   | WIRES                        |
|-------------------------------|------------------------------|
| Power Supply                  | Three Wires: Ground          |
|                               | Neutral                      |
|                               | Phase                        |
| Temperature Sensor            | Three Wires: (+) White       |
|                               | (s) Red 18/3 SHIELDED        |
|                               | (-) Black                    |
| Load Cell (Scales)            | Three Wires: (+) Red         |
|                               | (s) White 18/3 SHIELDED      |
|                               | (-) Black                    |
| Water Counter or Feed Counter | Two Wires: (+) not connected |
|                               | (s) White 16/2 SHIELDED      |
|                               | (-) Black                    |

Thermometer Leads: Brown to Black of Cable

: Green to Red of Cable: White to White of Cable

Note: Wires may be European standard colors in which case: Red = Green, White = White, and Black = Brown.